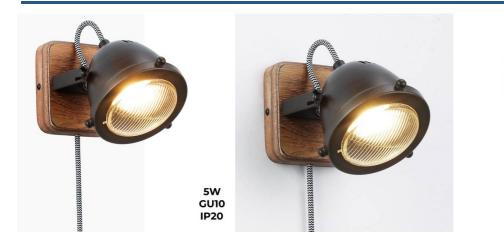

## Industrial wall light "Mott" - Adjustable - GU10 Included

The industrial style wall sconce "Mott" provides warm and directional lighting, perfect for any space. With a design that combines a wooden medallion and a metal headboard, it is durable and adds a refined industrial touch that complements the decor. Available in three colors: black, white, and gray. \*\*Includes GU10 bulb\*\*

## Product data

| Case color        | White (use), Black (use), Gray (to use) |
|-------------------|-----------------------------------------|
| Connection        | Plug                                    |
| Сар               | GU10                                    |
| Certs             | CE, ROHS                                |
| Style             | Industrial, Vintage                     |
| Frequency (Hz)    | 50 - 60                                 |
| Frequency of Use  | normal                                  |
| Guarantee         | According to legal warranty: 3 years    |
| IP                | IP20                                    |
| Kelvin (K)        | 2900                                    |
| Material          | Metal, Wood                             |
| Assembly          | Surface                                 |
| Orientable        | No                                      |
| Power (W)         | 5                                       |
| Maximum power (W) | 5                                       |
| Key               | Warm white                              |
| Outdoor Use       | No                                      |
| Service life (h)  | 25,000                                  |