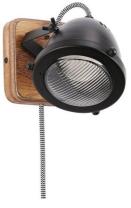

## Industrial wall light "Mott" - Adjustable - GU10 Included

The industrial style wall sconce "Mott" provides warm and directional lighting, perfect for any space. With a design that combines a wooden medallion and a metal headboard, it is durable and adds a refined industrial touch that complements the decor. Available in three colors: black, white, and gray. \*\*Includes GU10 bulb\*\*

## Product data

| Case color        | White (use), Black (use), Gray (to use) |
|-------------------|-----------------------------------------|
| Connection        | Plug                                    |
| Сар               | GU10                                    |
| Certs             | CE, ROHS                                |
| Style             | Industrial, Vintage                     |
| Frequency (Hz)    | 50 - 60                                 |
| Frequency of Use  | normal                                  |
| Guarantee         | According to legal warranty: 3 years    |
| IP                | IP20                                    |
| Kelvin (K)        | 2900                                    |
| Material          | Metal, Wood                             |
| Assembly          | Surface                                 |
| Orientable        | No                                      |
| Power (W)         | 5                                       |
| Maximum power (W) | 5                                       |
| Key               | Warm white                              |
| Outdoor Use       | No                                      |
| Service life (h)  | 25,000                                  |