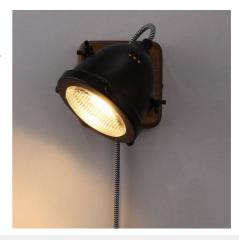

## Industrial wall light "Mott" - Adjustable - GU10 Included

The industrial style wall sconce "Mott" provides warm and directional lighting, perfect for any space. With a design that combines a wooden medallion and a metal headboard, it is durable and adds a refined industrial touch that complements the decor. Available in three colors: black, white, and gray. \*\*Includes GU10 bulb\*\*

## Product data

| Case color        | White (use), Black (use), Gray (to use) |
|-------------------|-----------------------------------------|
| Connection        | Plug                                    |
| Сар               | GU10                                    |
| Certs             | CE, ROHS                                |
| Style             | Industrial, Vintage                     |
| Frequency (Hz)    | 50 - 60                                 |
| Frequency of Use  | normal                                  |
| Guarantee         | According to legal warranty: 3 years    |
| IP                | IP20                                    |
| Kelvin (K)        | 2900                                    |
| Material          | Metal, Wood                             |
| Assembly          | Surface                                 |
| Orientable        | No                                      |
| Power (W)         | 5                                       |
| Maximum power (W) | 5                                       |
| Key               | Warm white                              |
| Outdoor Use       | No                                      |
| Service life (h)  | 25,000                                  |