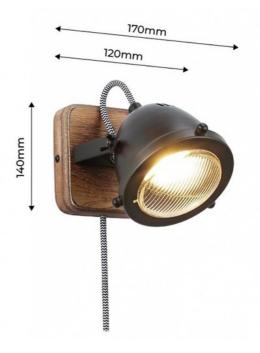

## Industrial wall light "Mott" - Adjustable - GU10 Included

The industrial style wall sconce "Mott" provides warm and directional lighting, perfect for any space. With a design that combines a wooden medallion and a metal headboard, it is durable and adds a refined industrial touch that complements the decor. Available in three colors: black, white, and gray. \*\*Includes GU10 bulb\*\*

## Product data

| Case color        | White (use), Black (use), Gray (to use) |
|-------------------|-----------------------------------------|
| Connection        | Plug                                    |
| Сар               | GU10                                    |
| Certs             | CE, ROHS                                |
| Style             | Industrial, Vintage                     |
| Frequency (Hz)    | 50 - 60                                 |
| Frequency of Use  | normal                                  |
| Guarantee         | According to legal warranty: 3 years    |
| IP                | IP20                                    |
| Kelvin (K)        | 2900                                    |
| Material          | Metal, Wood                             |
| Assembly          | Surface                                 |
| Orientable        | No                                      |
| Power (W)         | 5                                       |
| Maximum power (W) | 5                                       |
| Key               | Warm white                              |
| Outdoor Use       | No                                      |
| Service life (h)  | 25,000                                  |