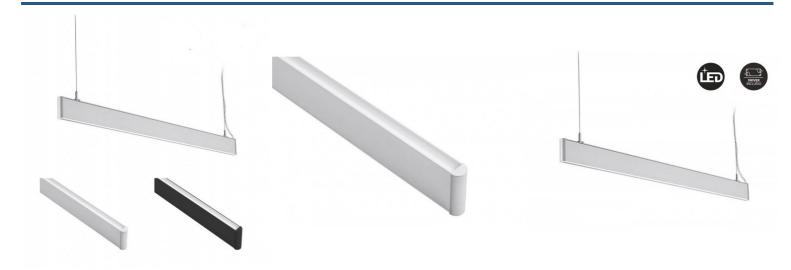

## Suspended / surface mounted linear LED luminaire 40W - Slim - 120cm - 3100lm

Slim LED Linear Light with a modern design for suspended or surface mounting. With a power of 40W, it provides lighting with a high color rendering index (CRI>80) and no flicker, in neutral white tone (4000K). Includes complete installation kit for suspension and ceiling mounting.

## **Product data**

| Housing color           | White (use), Black (use)             |
|-------------------------|--------------------------------------|
| Opening angle (°)       | 120                                  |
| Certs                   | CE, ROHS                             |
| Energy efficiency class | A+ (2021)                            |
| CRI                     | 80-85                                |
| Dimensions (mm) LxWxH   | 1200x22x85                           |
| Dimmable                | No                                   |
| Driver                  | Internal                             |
| Frequency (Hz)          | 50 - 60                              |
| Frequency of Use        | Intensive                            |
| Guarantee               | According to legal warranty: 3 years |
| IP                      | IP20                                 |
| Kelvin (K)              | 4000                                 |
| Lumens (Lm)             | 3100                                 |
| Material                | Aluminum                             |
| Material diffuser       | Polycarbonate                        |
|                         |                                      |

## **Product variants**

Reference Attributes

B9050-B-BN Housing color: White (use)

B9050-N-BN Housing color: Black (use)