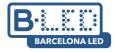

## LED recessed ceiling spotlight COB - 20W - Adjustable - Low UGR - IP54

## Ref. B9080-20-270

20W recessed LED downlight with chrome finish. Discreet and modern design, adjustable. High-quality lighting, with low glare (UGR18) and excellent color reproduction (CRI>90). Color temperature warm white (2700K). Suitable for outdoor use (IP54). Perfect for homes, offices, stores, and more. \*\* 5 Year Warranty \*\*

## Product data

| Certs                   | CE, ROHS       |
|-------------------------|----------------|
| CRI                     | 90-95          |
| Dimensions (mm) LxWxH   | 100x100x130.5  |
| Cutting dimensions (mm) | Ø100           |
| Dimmable                | No             |
| Driver                  | Lifud          |
| Efficiency (Lm/w)       | 90             |
| Frequency (Hz)          | 50 - 60        |
| Guarantee               | 5 years        |
| IP                      | IP54           |
| Kelvin (K)              | 2700           |
| Lumens (Lm)             | 1250           |
| Material                | Aluminum       |
| Assembly                | Recessed       |
| Orientable              | Yes            |
| Sensor                  | No             |
| Nominal Voltage (V)     | 220 - 240 V AC |
| Type of LED             | СОВ            |
| Key                     | Warm white     |
| UGR                     | UGR18          |
| Outdoor Use             | lf             |