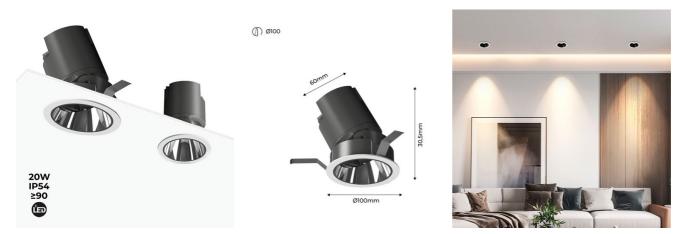

## Product data

| Certs                   | CE, ROHS       |
|-------------------------|----------------|
| CRI                     | 90-95          |
| Dimensions (mm) LxWxH   | 100x100x130.5  |
| Cutting dimensions (mm) | Ø100           |
| Dimmable                | No             |
| Driver                  | Lifud          |
| Efficiency (Lm/w)       | 90             |
| Frequency (Hz)          | 50 - 60        |
| Guarantee               | 5 years        |
| IP                      | IP54           |
| Kelvin (K)              | 2700           |
| Lumens (Lm)             | 1250           |
| Material                | Aluminum       |
| Assembly                | Recessed       |
| Orientable              | Yes            |
| Sensor                  | No             |
| Nominal Voltage (V)     | 220 - 240 V AC |
| Type of LED             | СОВ            |
| Key                     | Warm white     |
| UGR                     | UGR18          |
| Outdoor Use             | lf             |

()) Ø100

**Product variants** 

Reference

Attributes

B9080-20-270