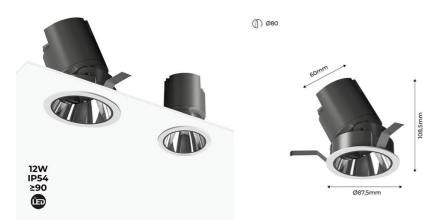

## COB LED Recessed ceiling spotlight - 12W -Adjustable - Low UGR - IP54

## Ref. B9080-12-270

12W recessed LED downlight with a chrome finish. Discreet and modern design, adjustable. High-quality lighting, with low glare (UGR18) and excellent color reproduction (CRI>90). Warm white color temperature (2700K). Suitable for outdoor use (IP54). Perfect for homes, offices, stores, and more. \*\* 5-Year Warranty \*\*

## **Product data**

| Certs          | CE, ROHS   |
|----------------|------------|
| CRI            | 90-95      |
| Dimmable       | No         |
| Form           | Circular   |
| Frequency (Hz) | 50 - 60    |
| Guarantee      | 5 years    |
| IP             | IP54       |
| Kelvin (K)     | 2700       |
| Material       | Aluminum   |
| Assembly       | Recessed   |
| Orientable     | Yes        |
| Sensor         | No         |
| Кеу            | Warm white |
| UGR            | UGR18      |
| Outdoor Use    | If         |

()) Ø80

**Product variants** 

Reference

Attributes

B9080-12-270