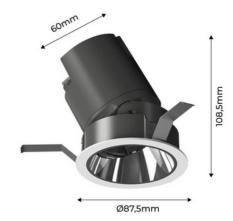

## COB LED Recessed ceiling spotlight - 12W -Adjustable - Low UGR - IP54

## Ref. B9080-12-270

12W recessed LED downlight with a chrome finish. Discreet and modern design, adjustable. High-quality lighting, with low glare (UGR18) and excellent color reproduction (CRI>90). Warm white color temperature (2700K). Suitable for outdoor use (IP54). Perfect for homes, offices, stores, and more. \*\* 5-Year Warranty \*\*

## **Product data**

| Certs          | CE, ROHS   |
|----------------|------------|
| CRI            | 90-95      |
| Dimmable       | No         |
| Form           | Circular   |
| Frequency (Hz) | 50 - 60    |
| Guarantee      | 5 years    |
| IP             | IP54       |
| Kelvin (K)     | 2700       |
| Material       | Aluminum   |
| Assembly       | Recessed   |
| Orientable     | Yes        |
| Sensor         | No         |
| Кеу            | Warm white |
| UGR            | UGR18      |
| Outdoor Use    | If         |