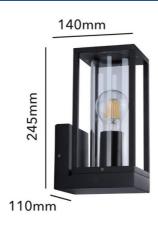

## Ref. L5012

Modern outdoor wall sconces "LUZY", with a minimalistic cubic design, made of aluminum, coated in black. With a transparent polycarbonate cylindrical diffuser that surrounds the bulb, creating a modern effect and producing a uniform light emission. IP44 protection rating, suitable for both outdoor and indoor use. Lightweight and durable wall lamp, with an E27 socket for bulbs with a maximum power of 60W. Outdoor lighting for terraces, balconies, or gardens, in any indoor space. Dimensions of 110x140x245mm. \*\*E27 bulbs not included\*\*

| Product data |  |
|--------------|--|
|              |  |

| Сар                   | E27                                  |
|-----------------------|--------------------------------------|
| Certs                 | CE, ROHS                             |
| Dimensions (mm) LxWxH | 110x140x245                          |
| Frequency (Hz)        | 50 - 60                              |
| Frequency of Use      | normal                               |
| Guarantee             | According to legal warranty: 3 years |
| IP                    | IP44                                 |
| Material              | Metal, Crystal                       |
| Material diffuser     | Polycarbonate                        |
| Assembly              | Surface                              |
| Orientable            | No                                   |
| Maximum power (W)     | 60                                   |
| Temperature range     | -20°F ~ +40°F                        |
| Nominal Voltage (V)   | 220-240 volts alternating current    |
| Outdoor Use           | If                                   |
| Recommended Use       | Garden                               |