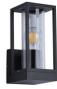

## Exterior wall light "LUZY" E27 IP44

## Ref. L5012

Modern outdoor wall sconces "LUZY", with a minimalistic cubic design, made of aluminum, coated in black. With a transparent polycarbonate cylindrical diffuser that surrounds the bulb, creating a modern effect and producing a uniform light emission. IP44 protection rating, suitable for both outdoor and indoor use. Lightweight and durable wall lamp, with an E27 socket for bulbs with a maximum power of 60W. Outdoor lighting for terraces, balconies, or gardens, in any indoor space. Dimensions of 110x140x245mm. \*\*E27 bulbs not included\*\*