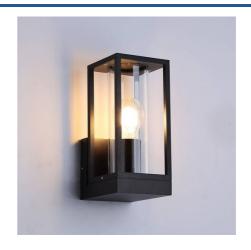

## Exterior wall light "LUZY" E27 IP44

## Ref. L5012

Modern outdoor wall sconces "LUZY", with a minimalistic cubic design, made of aluminum, coated in black. With a transparent polycarbonate cylindrical diffuser that surrounds the bulb, creating a modern effect and producing a uniform light emission. IP44 protection rating, suitable for both outdoor and indoor use. Lightweight and durable wall lamp, with an E27 socket for bulbs with a maximum power of 60W. Outdoor lighting for terraces, balconies, or gardens, in any indoor space. Dimensions of 110x140x245mm. \*\*E27 bulbs not included\*\*

| Product data |  |
|--------------|--|
|              |  |

| Сар                   | E27                                  |
|-----------------------|--------------------------------------|
| Certs                 | CE, ROHS                             |
| Dimensions (mm) LxWxH | 110x140x245                          |
| Frequency (Hz)        | 50 - 60                              |
| Frequency of Use      | normal                               |
| Guarantee             | According to legal warranty: 3 years |
| IP                    | IP44                                 |
| Material              | Metal, Crystal                       |
| Material diffuser     | Polycarbonate                        |
| Assembly              | Surface                              |
| Orientable            | No                                   |
| Maximum power (W)     | 60                                   |
| Temperature range     | -20°F ~ +40°F                        |
| Nominal Voltage (V)   | 220-240 volts alternating current    |
| Outdoor Use           | If                                   |
| Recommended Use       | Garden                               |