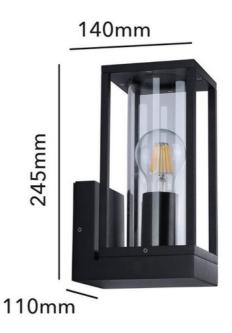

## Ref. L5012

Modern outdoor wall sconces "LUZY", with a minimalistic cubic design, made of aluminum, coated in black. With a transparent polycarbonate cylindrical diffuser that surrounds the bulb, creating a modern effect and producing a uniform light emission. IP44 protection rating, suitable for both outdoor and indoor use. Lightweight and durable wall lamp, with an E27 socket for bulbs with a maximum power of 60W. Outdoor lighting for terraces, balconies, or gardens, in any indoor space. Dimensions of 110x140x245mm. \*\*E27 bulbs not included\*\*

| Product data |  |
|--------------|--|
|              |  |

| Сар                   | E27                                  |
|-----------------------|--------------------------------------|
| Certs                 | CE, ROHS                             |
| Dimensions (mm) LxWxH | 110x140x245                          |
| Frequency (Hz)        | 50 - 60                              |
| Frequency of Use      | normal                               |
| Guarantee             | According to legal warranty: 3 years |
| IP                    | IP44                                 |
| Material              | Metal, Crystal                       |
| Material diffuser     | Polycarbonate                        |
| Assembly              | Surface                              |
| Orientable            | No                                   |
| Maximum power (W)     | 60                                   |
| Temperature range     | -20°F ~ +40°F                        |
| Nominal Voltage (V)   | 220-240 volts alternating current    |
| Outdoor Use           | If                                   |
| Recommended Use       | Garden                               |