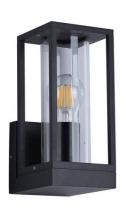

## Exterior wall light "LUZY" E27 IP44

## Ref. L5012

Modern outdoor wall sconces "LUZY", with a minimalistic cubic design, made of aluminum, coated in black. With a transparent polycarbonate cylindrical diffuser that surrounds the bulb, creating a modern effect and producing a uniform light emission. IP44 protection rating, suitable for both outdoor and indoor use. Lightweight and durable wall lamp, with an E27 socket for bulbs with a maximum power of 60W. Outdoor lighting for terraces, balconies, or gardens, in any indoor space. Dimensions of 110x140x245mm. \*\*E27 bulbs not included\*\*

| Product data |  |
|--------------|--|
|              |  |

| Сар                   | E27                                  |
|-----------------------|--------------------------------------|
| Certs                 | CE, ROHS                             |
| Dimensions (mm) LxWxH | 110x140x245                          |
| Frequency (Hz)        | 50 - 60                              |
| Frequency of Use      | normal                               |
| Guarantee             | According to legal warranty: 3 years |
| IP                    | IP44                                 |
| Material              | Metal, Crystal                       |
| Material diffuser     | Polycarbonate                        |
| Assembly              | Surface                              |
| Orientable            | No                                   |
| Maximum power (W)     | 60                                   |
| Temperature range     | -20°F ~ +40°F                        |
| Nominal Voltage (V)   | 220-240 volts alternating current    |
| Outdoor Use           | If                                   |
| Recommended Use       | Garden                               |