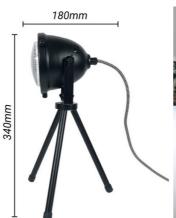

## Vintage metal table lamp "MOTT" Bulb included

Industrial metal table lamp. Vintage design lamp with tripod and black lacquered head. The head can be oriented to direct the light to the desired location. Includes a GU10 bulb of 5W, 2900°K, 537lm, and a beam angle of 120°. GU10 socket with a maximum power of 6W. With dimensions of 180mm in width and 340mm in height. Creates a vintage atmosphere in any indoor space, with an IP20 protection rating. This lamp can be used as a table or floor lamp in the bedroom, living room, or for decoration in bars, restaurants, hotels, studios, etc. \*\*GU10 bulb included\*\*

## **Product data**

| Housing color         | Black (use), Gray (to use)           |
|-----------------------|--------------------------------------|
| Connection            | Plug                                 |
| Opening angle (°)     | 120                                  |
| Сар                   | GU10                                 |
| Certs                 | CE, ROHS                             |
| Dimensions (mm) LxWxH | 180x340                              |
| Style                 | Industrial, Vintage                  |
| Frequency (Hz)        | 50 - 60                              |
| Frequency of Use      | normal                               |
| Guarantee             | According to legal warranty: 3 years |
| IP                    | IP20                                 |
| Kelvin (K)            | 2900                                 |
| Material              | Metal                                |
| Assembly              | Surface                              |
| Orientable            | No                                   |
| Power (W)             | 5                                    |
| Maximum power (W)     | 6                                    |
| Key                   | Warm white                           |
| Outdoor Use           | No                                   |
| Service life (h)      | 25,000                               |
|                       |                                      |