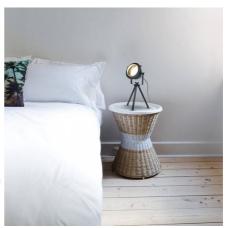

## Vintage metal table lamp "MOTT" Bulb included

Industrial metal table lamp. Vintage design lamp with tripod and black lacquered head. The head can be oriented to direct the light to the desired location. Includes a GU10 bulb of 5W, 2900°K, 537lm, and a beam angle of 120°. GU10 socket with a maximum power of 6W. With dimensions of 180mm in width and 340mm in height. Creates a vintage atmosphere in any indoor space, with an IP20 protection rating. This lamp can be used as a table or floor lamp in the bedroom, living room, or for decoration in bars, restaurants, hotels, studios, etc. \*\*GU10 bulb included\*\*