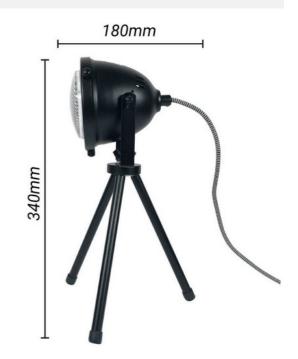

## Vintage metal table lamp "MOTT" Bulb included

Industrial metal table lamp. Vintage design lamp with tripod and black lacquered head. The head can be oriented to direct the light to the desired location. Includes a GU10 bulb of 5W, 2900°K, 537lm, and a beam angle of 120°. GU10 socket with a maximum power of 6W. With dimensions of 180mm in width and 340mm in height. Creates a vintage atmosphere in any indoor space, with an IP20 protection rating. This lamp can be used as a table or floor lamp in the bedroom, living room, or for decoration in bars, restaurants, hotels, studios, etc. \*\*GU10 bulb included\*\*

## **Product data**

| Housing color         | Black (use), Gray (to use)           |
|-----------------------|--------------------------------------|
| Connection            | Plug                                 |
| Opening angle (°)     | 120                                  |
| Сар                   | GU10                                 |
| Certs                 | CE, ROHS                             |
| Dimensions (mm) LxWxH | 180x340                              |
| Style                 | Industrial, Vintage                  |
| Frequency (Hz)        | 50 - 60                              |
| Frequency of Use      | normal                               |
| Guarantee             | According to legal warranty: 3 years |
| IP                    | IP20                                 |
| Kelvin (K)            | 2900                                 |
| Material              | Metal                                |
| Assembly              | Surface                              |
| Orientable            | No                                   |
| Power (W)             | 5                                    |
| Maximum power (W)     | 6                                    |
| Key                   | Warm white                           |
| Outdoor Use           | No                                   |
| Service life (h)      | 25,000                               |
|                       |                                      |