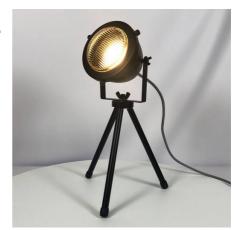

## Vintage metal table lamp "MOTT" Bulb included

Industrial metal table lamp. Vintage design lamp with tripod and black lacquered head. The head can be oriented to direct the light to the desired location. Includes a GU10 bulb of 5W, 2900°K, 537lm, and a beam angle of 120°. GU10 socket with a maximum power of 6W. With dimensions of 180mm in width and 340mm in height. Creates a vintage atmosphere in any indoor space, with an IP20 protection rating. This lamp can be used as a table or floor lamp in the bedroom, living room, or for decoration in bars, restaurants, hotels, studios, etc. \*\*GU10 bulb included\*\*