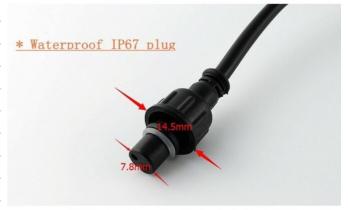

## Ref. BA50007-RGB

KIT RGB Stair Lights  $\emptyset$ 24x38.5mm waterproof 12V-DC IP67 6 x 0.3W. The beacon kit consists of 6 LED stair lights, a 12V-8W transformer, and IP67 cable. Beam angle of 120 degrees. Sleek aluminum design with SMD 3350 LED chip and a luminous intensity of 12 lumens. 12V-DC voltage. With dimensions of  $\emptyset$ 24x38.5mm and a cut-out diameter of  $\emptyset$ 18mm. Easy and convenient installation for flush mounting in the floor and in stairs. With IP67 waterproof protection rating, capable of operating in any temperature. Includes RGB controller remote.

## **Product data**

| Certs                   | CE, ROHS                             |
|-------------------------|--------------------------------------|
| Energy efficiency class | A+ (2021)                            |
| Dimensions (mm) LxWxH   | 24x24x38.5                           |
| Cutting dimensions (mm) | Ø18                                  |
| Dimmable                | Yes                                  |
| Driver                  | External                             |
| Frequency of Use        | Intensive                            |
| Guarantee               | According to legal warranty: 3 years |
| IP                      | IP67                                 |
| Material                | Metal                                |
| Material diffuser       | Plastic                              |
| Orientable              | No                                   |
| Power (W)               | 0.3                                  |
| Temperature range       | -10°F ~ +65°F                        |
| Nominal Voltage (V)     | 12V DC                               |
| Key                     | RGB                                  |
| Outdoor Use             | If                                   |
| Recommended Use         | Garden                               |
|                         |                                      |