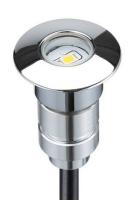

## Ref. BA50007-RGB

KIT RGB Stair Lights  $\emptyset$ 24x38.5mm waterproof 12V-DC IP67 6 x 0.3W. The beacon kit consists of 6 LED stair lights, a 12V-8W transformer, and IP67 cable. Beam angle of 120 degrees. Sleek aluminum design with SMD 3350 LED chip and a luminous intensity of 12 lumens. 12V-DC voltage. With dimensions of  $\emptyset$ 24x38.5mm and a cut-out diameter of  $\emptyset$ 18mm. Easy and convenient installation for flush mounting in the floor and in stairs. With IP67 waterproof protection rating, capable of operating in any temperature. Includes RGB controller remote.