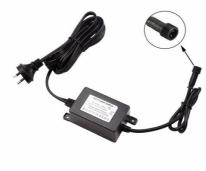

## Ref. BA50007-RGB

KIT RGB Stair Lights  $\emptyset$ 24x38.5mm waterproof 12V-DC IP67 6 x 0.3W. The beacon kit consists of 6 LED stair lights, a 12V-8W transformer, and IP67 cable. Beam angle of 120 degrees. Sleek aluminum design with SMD 3350 LED chip and a luminous intensity of 12 lumens. 12V-DC voltage. With dimensions of  $\emptyset$ 24x38.5mm and a cut-out diameter of  $\emptyset$ 18mm. Easy and convenient installation for flush mounting in the floor and in stairs. With IP67 waterproof protection rating, capable of operating in any temperature. Includes RGB controller remote.