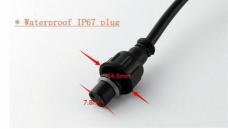

## Ref. BA50007-RGB

KIT RGB Stair Lights  $\emptyset$ 24x38.5mm waterproof 12V-DC IP67 6 x 0.3W. The beacon kit consists of 6 LED stair lights, a 12V-8W transformer, and IP67 cable. Beam angle of 120 degrees. Sleek aluminum design with SMD 3350 LED chip and a luminous intensity of 12 lumens. 12V-DC voltage. With dimensions of  $\emptyset$ 24x38.5mm and a cut-out diameter of  $\emptyset$ 18mm. Easy and convenient installation for flush mounting in the floor and in stairs. With IP67 waterproof protection rating, capable of operating in any temperature. Includes RGB controller remote.