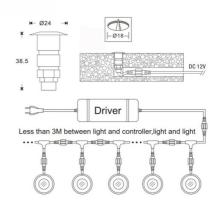

## Kit of 6 staircase lights 0.8W RGB 12V-DC Ø24x38.5mm

## Ref. BA50007-RGB

KIT RGB Stair Lights  $\emptyset$ 24x38.5mm waterproof 12V-DC IP67 6 x 0.3W. The beacon kit consists of 6 LED stair lights, a 12V-8W transformer, and IP67 cable. Beam angle of 120 degrees. Sleek aluminum design with SMD 3350 LED chip and a luminous intensity of 12 lumens. 12V-DC voltage. With dimensions of  $\emptyset$ 24x38.5mm and a cut-out diameter of  $\emptyset$ 18mm. Easy and convenient installation for flush mounting in the floor and in stairs. With IP67 waterproof protection rating, capable of operating in any temperature. Includes RGB controller remote.