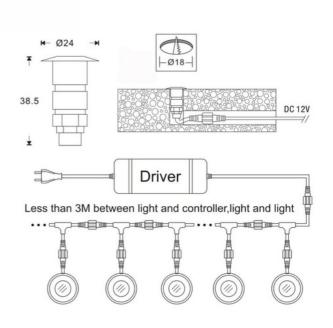

## Kit of 6 ladder lights 0,3W 12V-DC Ø24X38.5mm

## Ref. BA50007-BC

| Product data            |                                      |
|-------------------------|--------------------------------------|
| Certs                   | CE, ROHS                             |
| Energy efficiency class | A+ (2021)                            |
| Dimensions (mm) LxWxH   | 24x24x38.5                           |
| Cutting dimensions (mm) | Ø18                                  |
| Dimmable                | Yes                                  |
| Driver                  | External                             |
| Frequency of Use        | Intensive                            |
| Guarantee               | According to legal warranty: 3 years |
| IP                      | IP67                                 |
| Kelvin (K)              | 3000                                 |
| Material                | Metal                                |
| Material diffuser       | Plastic                              |
| Orientable              | No                                   |
| Nominal Voltage (V)     | 12V DC                               |
| Key                     | Warm white                           |
| Outdoor Use             | If                                   |