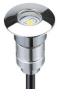

## Kit of 6 ladder lights 0,3W 12V-DC Ø24X38.5mm

## Ref. BA50007-BC

| Product data            |                                      |
|-------------------------|--------------------------------------|
| Certs                   | CE, ROHS                             |
| Energy efficiency class | A+ (2021)                            |
| Dimensions (mm) LxWxH   | 24x24x38.5                           |
| Cutting dimensions (mm) | Ø18                                  |
| Dimmable                | Yes                                  |
| Driver                  | External                             |
| Frequency of Use        | Intensive                            |
| Guarantee               | According to legal warranty: 3 years |
| IP                      | IP67                                 |
| Kelvin (K)              | 3000                                 |
| Material                | Metal                                |
| Material diffuser       | Plastic                              |
| Orientable              | No                                   |
| Nominal Voltage (V)     | 12V DC                               |
| Key                     | Warm white                           |
| Outdoor Use             | If                                   |