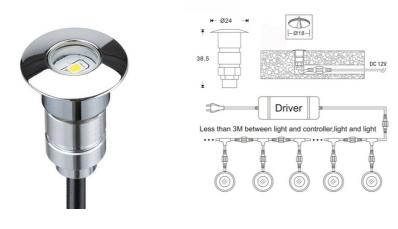

## Kit of 6 ladder lights 0,3W 12V-DC Ø24X38.5mm

## Ref. BA50007-BC

| Product data            |                                      |
|-------------------------|--------------------------------------|
| Certs                   | CE, ROHS                             |
| Energy efficiency class | A+ (2021)                            |
| Dimensions (mm) LxWxH   | 24x24x38.5                           |
| Cutting dimensions (mm) | Ø18                                  |
| Dimmable                | Yes                                  |
| Driver                  | External                             |
| Frequency of Use        | Intensive                            |
| Guarantee               | According to legal warranty: 3 years |
| IP                      | IP67                                 |
| Kelvin (K)              | 3000                                 |
| Material                | Metal                                |
| Material diffuser       | Plastic                              |
| Orientable              | No                                   |
| Nominal Voltage (V)     | 12V DC                               |
| Key                     | Warm white                           |
| Outdoor Use             | If                                   |