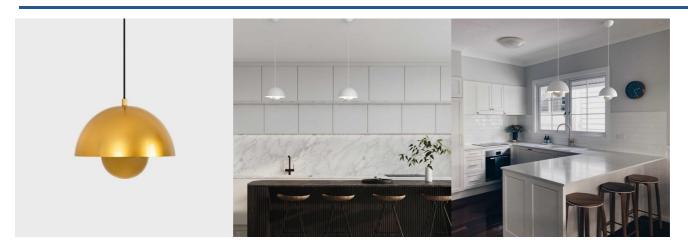

## Design pendant lamp "Deco"

Vintage and elegant hanging lamp, made of aluminum with high-quality finishes. Featuring organic, fluid lines, it has a screen in the shape of two intertwined hemispheres that create a piece of great aesthetic value. Available in 3 colors: white, black, and gold. \*\*E27 Socket - Bulb not included\*

## **Product data**

| Housing color         | White (use), Black (use), Gold (to use)       |  |
|-----------------------|-----------------------------------------------|--|
| Сар                   | E27                                           |  |
| Certs                 | CE, ROHS                                      |  |
| Dimensions (mm) LxWxH | Ø 250 x 1270                                  |  |
| Style                 | Vintage, Design                               |  |
| Guarantee             | 10 years                                      |  |
| IP                    | IP20                                          |  |
| Material              | Aluminum                                      |  |
| Assembly              | Suspension                                    |  |
| Maximum power (W)     | 40                                            |  |
| Nominal Voltage (V)   | 220 - 240 V AC                                |  |
| Outdoor Use           | No                                            |  |
| Recommended Use       | Dining room, Hotels, Restaurants, Living room |  |