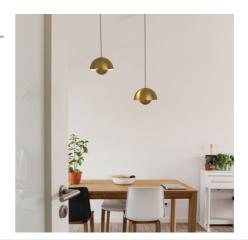

## Design pendant lamp "Deco"

Vintage and elegant hanging lamp, made of aluminum with high-quality finishes. Featuring organic, fluid lines, it has a screen in the shape of two intertwined hemispheres that create a piece of great aesthetic value. Available in 3 colors: white, black, and gold. \*\*E27 Socket - Bulb not included\*

## **Product data**

| Housing color         | White (use), Black (use), Gold (to use)       |  |
|-----------------------|-----------------------------------------------|--|
| Сар                   | E27                                           |  |
| Certs                 | CE, ROHS                                      |  |
| Dimensions (mm) LxWxH | Ø 250 x 1270                                  |  |
| Style                 | Vintage, Design                               |  |
| Guarantee             | 10 years                                      |  |
| IP                    | IP20                                          |  |
| Material              | Aluminum                                      |  |
| Assembly              | Suspension                                    |  |
| Maximum power (W)     | 40                                            |  |
| Nominal Voltage (V)   | 220 - 240 V AC                                |  |
| Outdoor Use           | No                                            |  |
| Recommended Use       | Dining room, Hotels, Restaurants, Living room |  |