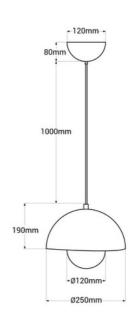

## **Product data**

| Housing color         | White (use), Black (use), Gold (to use)       |  |
|-----------------------|-----------------------------------------------|--|
| Сар                   | E27                                           |  |
| Certs                 | CE, ROHS                                      |  |
| Dimensions (mm) LxWxH | Ø 250 x 1270                                  |  |
| Style                 | Vintage, Design                               |  |
| Guarantee             | 10 years                                      |  |
| IP                    | IP20                                          |  |
| Material              | Aluminum                                      |  |
| Assembly              | Suspension                                    |  |
| Maximum power (W)     | 40                                            |  |
| Nominal Voltage (V)   | 220 - 240 V AC                                |  |
| Outdoor Use           | No                                            |  |
| Recommended Use       | Dining room, Hotels, Restaurants, Living room |  |