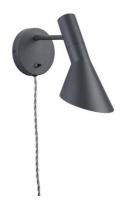

## Plug-in design wall sconce "Marlene"

Contemporary and elegant wall lamp with cable and plug, made of aluminum with high-quality finishes. With clean, geometric lines, it features an adjustable screen that directs light precisely, providing soft, focused illumination. Available in white, black, and gray. \*\*Accepts an E27 bulb - NOT included\*\*

## Product data

| Housing color         | White (use), Black (use), Gray (to use) |
|-----------------------|-----------------------------------------|
| Connection            | Plug                                    |
| Сар                   | E27                                     |
| Certs                 | CE, ROHS                                |
| Dimensions (mm) LxWxH | 250 x 250 x 300                         |
| Frequency (Hz)        | 50 - 60                                 |
| Guarantee             | According to legal warranty: 3 years    |
| IP                    | IP20                                    |
| Assembly              | Surface                                 |
| Orientable            | Yes                                     |
| Maximum power (W)     | 60W                                     |
| Temperature range     | -20°F ~ +40°F                           |
| Nominal Voltage (V)   | 220 - 240 V AC                          |
| Outdoor Use           | No                                      |

L3037-N

Housing color: Black (use)