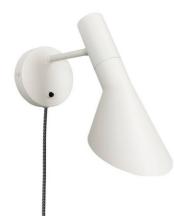

## Plug-in design wall sconce "Marlene"

Contemporary and elegant wall lamp with cable and plug, made of aluminum with high-quality finishes. With clean, geometric lines, it features an adjustable screen that directs light precisely, providing soft, focused illumination. Available in white, black, and gray. \*\*Accepts an E27 bulb - NOT included\*\*

## Product data

| Housing color         | White (use), Black (use), Gray (to use) |
|-----------------------|-----------------------------------------|
| Connection            | Plug                                    |
| Сар                   | E27                                     |
| Certs                 | CE, ROHS                                |
| Dimensions (mm) LxWxH | 250 x 250 x 300                         |
| Frequency (Hz)        | 50 - 60                                 |
| Guarantee             | According to legal warranty: 3 years    |
| IP                    | IP20                                    |
| Assembly              | Surface                                 |
| Orientable            | Yes                                     |
| Maximum power (W)     | 60W                                     |
| Temperature range     | -20°F ~ +40°F                           |
| Nominal Voltage (V)   | 220 - 240 V AC                          |
| Outdoor Use           | No                                      |