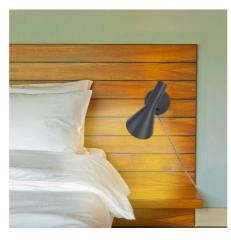

## Plug-in design wall sconce "Marlene"

Contemporary and elegant wall lamp with cable and plug, made of aluminum with high-quality finishes. With clean, geometric lines, it features an adjustable screen that directs light precisely, providing soft, focused illumination. Available in white, black, and gray. \*\*Accepts an E27 bulb - NOT included\*\*