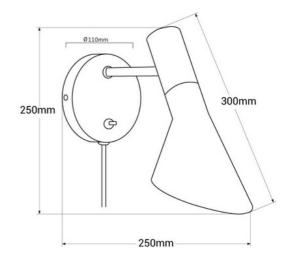

## Plug-in design wall sconce "Marlene"

Contemporary and elegant wall lamp with cable and plug, made of aluminum with high-quality finishes. With clean, geometric lines, it features an adjustable screen that directs light precisely, providing soft, focused illumination. Available in white, black, and gray. \*\*Accepts an E27 bulb - NOT included\*\*

## Product data

| Housing color         | White (use), Black (use), Gray (to use) |
|-----------------------|-----------------------------------------|
| Connection            | Plug                                    |
| Сар                   | E27                                     |
| Certs                 | CE, ROHS                                |
| Dimensions (mm) LxWxH | 250 x 250 x 300                         |
| Frequency (Hz)        | 50 - 60                                 |
| Guarantee             | According to legal warranty: 3 years    |
| IP                    | IP20                                    |
| Assembly              | Surface                                 |
| Orientable            | Yes                                     |
| Maximum power (W)     | 60W                                     |
| Temperature range     | -20°F ~ +40°F                           |
| Nominal Voltage (V)   | 220 - 240 V AC                          |
| Outdoor Use           | No                                      |