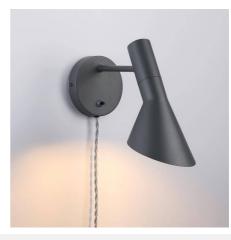

## Plug-in design wall sconce "Marlene"

Contemporary and elegant wall lamp with cable and plug, made of aluminum with high-quality finishes. With clean, geometric lines, it features an adjustable screen that directs light precisely, providing soft, focused illumination. Available in white, black, and gray. \*\*Accepts an E27 bulb - NOT included\*\*

## Product data

| Housing color         | White (use), Black (use), Gray (to use) |
|-----------------------|-----------------------------------------|
| Connection            | Plug                                    |
| Сар                   | E27                                     |
| Certs                 | CE, ROHS                                |
| Dimensions (mm) LxWxH | 250 x 250 x 300                         |
| Frequency (Hz)        | 50 - 60                                 |
| Guarantee             | According to legal warranty: 3 years    |
| IP                    | IP20                                    |
| Assembly              | Surface                                 |
| Orientable            | Yes                                     |
| Maximum power (W)     | 60W                                     |
| Temperature range     | -20°F ~ +40°F                           |
| Nominal Voltage (V)   | 220 - 240 V AC                          |
| Outdoor Use           | No                                      |

L3037-N

Housing color: Black (use)