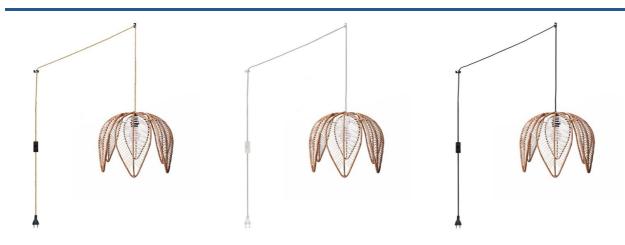

## Bintan" flower-shaped rattan pendant lamp with switch and socket

Our "Bintan" lamp handcrafted from rattan features a unique flower-shaped design. Their petals delicately cover the light source, creating fascinating light patterns to produce a soft and soothing illumination. Includes a 3.38 m long cable with a switch, plug, and two decentralizing hooks, allowing for a customized installation and adjustment. Additionally, it comes with three cable options (white, black, and natural rope) so you can choose the one that best matches your environment. \*\*Accepts E27 bulb (not included)\*\*