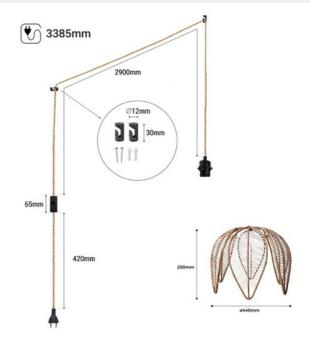

## Bintan" flower-shaped rattan pendant lamp with switch and socket

Our "Bintan" lamp handcrafted from rattan features a unique flower-shaped design. Their petals delicately cover the light source, creating fascinating light patterns to produce a soft and soothing illumination. Includes a 3.38 m long cable with a switch, plug, and two decentralizing hooks, allowing for a customized installation and adjustment. Additionally, it comes with three cable options (white, black, and natural rope) so you can choose the one that best matches your environment. \*\*Accepts E27 bulb (not included)\*\*