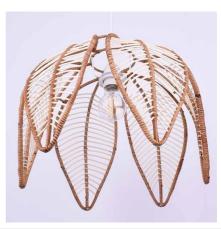

## Bintan" flower-shaped rattan pendant lamp with switch and socket

Our "Bintan" lamp handcrafted from rattan features a unique flower-shaped design. Their petals delicately cover the light source, creating fascinating light patterns to produce a soft and soothing illumination. Includes a 3.38 m long cable with a switch, plug, and two decentralizing hooks, allowing for a customized installation and adjustment. Additionally, it comes with three cable options (white, black, and natural rope) so you can choose the one that best matches your environment. \*\*Accepts E27 bulb (not included)\*\*