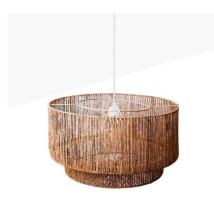

## Jute pendant lamp "Bali" with switch and plug

Our "Bali" hanging lamp is handcrafted from jute fibers with top-quality finishes. Its structure allows light to be diffused in a subtle and warm manner, enhancing the textures of the material and creating a cozy and comforting atmosphere. Includes a 3.38 m long cable with a switch, plug, and two decentralizing hooks, allowing for a customized installation and adjustment. Additionally, it comes with three cable options (white, black, and natural rope) so you can choose the one that best matches your environment. \*\*Accepts E27 bulb (not included)\*\*