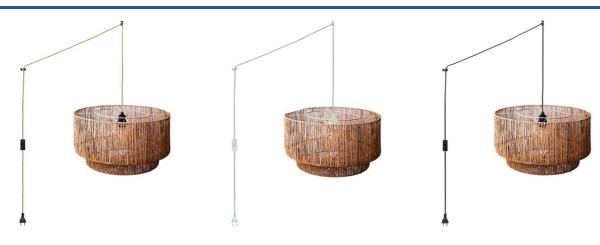

## Jute pendant lamp "Bali" with switch and plug

Our "Bali" hanging lamp is handcrafted from jute fibers with top-quality finishes. Its structure allows light to be diffused in a subtle and warm manner, enhancing the textures of the material and creating a cozy and comforting atmosphere. Includes a 3.38 m long cable with a switch, plug, and two decentralizing hooks, allowing for a customized installation and adjustment. Additionally, it comes with three cable options (white, black, and natural rope) so you can choose the one that best matches your environment. \*\*Accepts E27 bulb (not included)\*\*

| Product variants |                          |  |
|------------------|--------------------------|--|
| Reference        | Attributes               |  |
|                  |                          |  |
| K181-C-B         | Case color : White (use) |  |
| K181-C-CU        | Case color : Rope (use)  |  |
|                  |                          |  |

Case color : Black (use)

K181-C-N