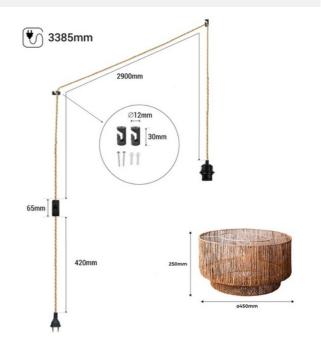

## Jute pendant lamp "Bali" with switch and plug

Our "Bali" hanging lamp is handcrafted from jute fibers with top-quality finishes. Its structure allows light to be diffused in a subtle and warm manner, enhancing the textures of the material and creating a cozy and comforting atmosphere. Includes a 3.38 m long cable with a switch, plug, and two decentralizing hooks, allowing for a customized installation and adjustment. Additionally, it comes with three cable options (white, black, and natural rope) so you can choose the one that best matches your environment. \*\*Accepts E27 bulb (not included)\*\*

## **Product data**

| Case color                                                                       | White (use), Black (use), Rope (use) |  |
|----------------------------------------------------------------------------------|--------------------------------------|--|
| Connection                                                                       | Plug                                 |  |
| Сар                                                                              | E27                                  |  |
| Certs                                                                            | CE, ROHS                             |  |
| Style                                                                            | Natural                              |  |
| Guarantee                                                                        | 10 years                             |  |
| IP                                                                               | IP20                                 |  |
| Material                                                                         | Yute                                 |  |
| Assembly                                                                         | Suspension                           |  |
| Maximum power (W)                                                                | 60                                   |  |
| Nominal Voltage (V)                                                              | 220 - 240 V AC                       |  |
| Outdoor Use                                                                      | No                                   |  |
| Recommended UseDining room, Bedrooms, Hotels, Commerce, Restaurants, Living room |                                      |  |