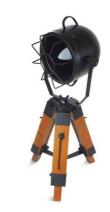

## Vintage floor lamp with tripod "TACHICOM".

Tachicom Tripod Lamp with a black or gray head. Ideal for decorating your home or store and giving the environment a vintage look. It supports a maximum power of 40W and the socket is E27. The lamp material is wood and metal with an extendable tripod of 10cm. -Bulb not included-