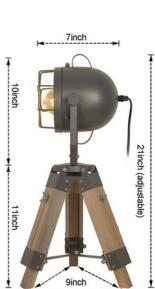

## Vintage floor lamp with tripod "TACHICOM".

Tachicom Tripod Lamp with a black or gray head. Ideal for decorating your home or store and giving the environment a vintage look. It supports a maximum power of 40W and the socket is E27. The lamp material is wood and metal with an extendable tripod of 10cm. -Bulb not included-

## **Product data**

| Housing color       | Black (use), Gray (to use) |
|---------------------|----------------------------|
| Connection          | Plug                       |
| Сар                 | E27                        |
| Certs               | CE, ROHS                   |
| Style               | Industrial, Vintage        |
| Frequency (Hz)      | 50 - 60                    |
| Guarantee           | 10 years                   |
| IP                  | IP20                       |
| Material            | Metal, Wood                |
| Assembly            | On Foot                    |
| Orientable          | Yes                        |
| Maximum power (W)   | 40                         |
| Sensor              | No                         |
| Nominal Voltage (V) | 230V AC                    |
| Outdoor Use         | No                         |