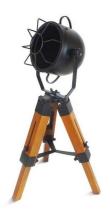

## Vintage floor lamp with tripod "TACHICOM".

Tachicom Tripod Lamp with a black or gray head. Ideal for decorating your home or store and giving the environment a vintage look. It supports a maximum power of 40W and the socket is E27. The lamp material is wood and metal with an extendable tripod of 10cm. -Bulb not included-