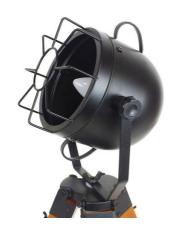

## Vintage floor lamp with tripod "TACHICOM".

Tachicom Tripod Lamp with a black or gray head. Ideal for decorating your home or store and giving the environment a vintage look. It supports a maximum power of 40W and the socket is E27. The lamp material is wood and metal with an extendable tripod of 10cm. -Bulb not included-