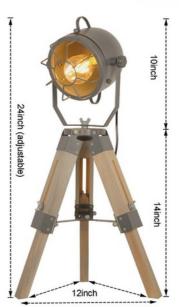

## Vintage floor lamp with tripod "TACHICOM".

Tachicom Tripod Lamp with a black or gray head. Ideal for decorating your home or store and giving the environment a vintage look. It supports a maximum power of 40W and the socket is E27. The lamp material is wood and metal with an extendable tripod of 10cm. -Bulb not included-

## **Product data**

| Housing color       | Black (use), Gray (to use) |
|---------------------|----------------------------|
| Connection          | Plug                       |
| Сар                 | E27                        |
| Certs               | CE, ROHS                   |
| Style               | Industrial, Vintage        |
| Frequency (Hz)      | 50 - 60                    |
| Guarantee           | 10 years                   |
| IP                  | IP20                       |
| Material            | Metal, Wood                |
| Assembly            | On Foot                    |
| Orientable          | Yes                        |
| Maximum power (W)   | 40                         |
| Sensor              | No                         |
| Nominal Voltage (V) | 230V AC                    |
| Outdoor Use         | No                         |