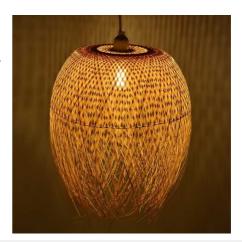

## Rattan pendant lamp "Java" with switch and socket

Our "JAVA" lamp is handcrafted from perfectly woven rattan fibers. Its frayed finish gives it a fresh look, providing a rustic, casual, and warm appearance. Includes a 3.38 m long cable with a switch, plug, and two decentralized hooks, allowing for a customized installation and adjustment. Additionally, it comes with three cable options (white, black, and natural rope) so you can choose the one that best matches your environment. \*\*Accepts E27 bulb (not included)\*\*