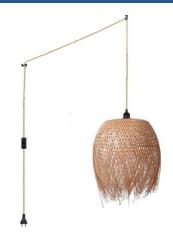

## Rattan pendant lamp "Java" with switch and socket

Our "JAVA" lamp is handcrafted from perfectly woven rattan fibers. Its frayed finish gives it a fresh look, providing a rustic, casual, and warm appearance. Includes a 3.38 m long cable with a switch, plug, and two decentralized hooks, allowing for a customized installation and adjustment. Additionally, it comes with three cable options (white, black, and natural rope) so you can choose the one that best matches your environment. \*\*Accepts E27 bulb (not included)\*\*

| Product variants |                            |  |
|------------------|----------------------------|--|
| Reference        | Attributes                 |  |
| K180-C-B         | Housing color: White (use) |  |
| K180-C-CU        | Housing color: Rope (use)  |  |
| K180-C-N         | Housing color: Black (use) |  |