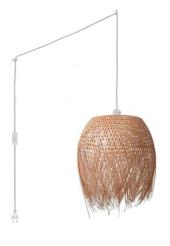

## Rattan pendant lamp "Java" with switch and socket

Our "JAVA" lamp is handcrafted from perfectly woven rattan fibers. Its frayed finish gives it a fresh look, providing a rustic, casual, and warm appearance. Includes a 3.38 m long cable with a switch, plug, and two decentralized hooks, allowing for a customized installation and adjustment. Additionally, it comes with three cable options (white, black, and natural rope) so you can choose the one that best matches your environment. \*\*Accepts E27 bulb (not included)\*\*

| Product variants |                            |  |
|------------------|----------------------------|--|
| Reference        | Attributes                 |  |
| K180-C-B         | Housing color: White (use) |  |
| K180-C-CU        | Housing color: Rope (use)  |  |
| K180-C-N         | Housing color: Black (use) |  |