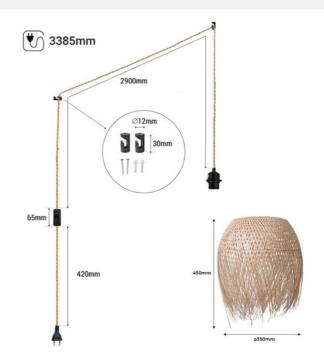

## Rattan pendant lamp "Java" with switch and socket

Our "JAVA" lamp is handcrafted from perfectly woven rattan fibers. Its frayed finish gives it a fresh look, providing a rustic, casual, and warm appearance. Includes a 3.38 m long cable with a switch, plug, and two decentralized hooks, allowing for a customized installation and adjustment. Additionally, it comes with three cable options (white, black, and natural rope) so you can choose the one that best matches your environment. \*\*Accepts E27 bulb (not included)\*\*

## **Product data**

| Housing color                                                             | White (use), Black (use), Rope (use) |
|---------------------------------------------------------------------------|--------------------------------------|
| Connection                                                                | Plug                                 |
| Сар                                                                       | E27                                  |
| Certs                                                                     | CE, ROHS                             |
| Dimensions (mm) LxWxH                                                     | ø 350 x 450                          |
| Style                                                                     | Natural                              |
| Guarantee                                                                 | 10 years                             |
| IP                                                                        | IP20                                 |
| Material                                                                  | Rattan                               |
| Assembly                                                                  | Suspension                           |
| Maximum power (W)                                                         | 60                                   |
| Nominal Voltage (V)                                                       | 220 - 240 V AC                       |
| Outdoor Use                                                               | No                                   |
| Recommended Use Dining room, Bedrooms, Kitchens, Restaurants, Living room |                                      |