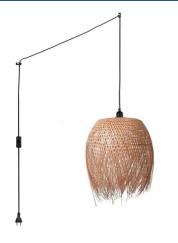

## Rattan pendant lamp "Java" with switch and socket

Our "JAVA" lamp is handcrafted from perfectly woven rattan fibers. Its frayed finish gives it a fresh look, providing a rustic, casual, and warm appearance. Includes a 3.38 m long cable with a switch, plug, and two decentralized hooks, allowing for a customized installation and adjustment. Additionally, it comes with three cable options (white, black, and natural rope) so you can choose the one that best matches your environment. \*\*Accepts E27 bulb (not included)\*\*

| Product variants |                            |  |
|------------------|----------------------------|--|
| Reference        | Attributes                 |  |
| K180-C-B         | Housing color: White (use) |  |
| K180-C-CU        | Housing color: Rope (use)  |  |
| K180-C-N         | Housing color: Black (use) |  |