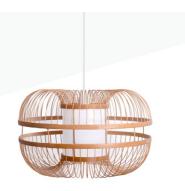

## Japanese bamboo pendant lamp "Kaizen" with switch and socket

Our "KAIZEN" lamp, inspired by Japanese design, is the perfect complement for your home. Its structure made of bamboo adds the warm and natural look of natural fibers, which adapt to any modern environment. Includes a 3.38 m long cable with a switch, plug, and two decentralizing hooks, which allow for a customized installation and adjustment. In addition, it comes with three cable options (white, black, and natural rope) so you can choose the one that best matches your environment. \*\*Accepts E27 bulb (not included)\*\*