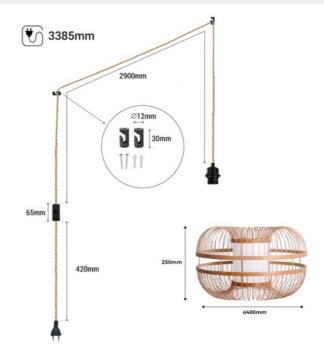

## Japanese bamboo pendant lamp "Kaizen" with switch and socket

Our "KAIZEN" lamp, inspired by Japanese design, is the perfect complement for your home. Its structure made of bamboo adds the warm and natural look of natural fibers, which adapt to any modern environment. Includes a 3.38 m long cable with a switch, plug, and two decentralizing hooks, which allow for a customized installation and adjustment. In addition, it comes with three cable options (white, black, and natural rope) so you can choose the one that best matches your environment. \*\*Accepts E27 bulb (not included)\*\*

## Product data

| Housing color       | White (use), Black (use), Rope (use)            |  |
|---------------------|-------------------------------------------------|--|
| Connection          | Plug                                            |  |
| Сар                 | E27                                             |  |
| Certs               | CE, ROHS                                        |  |
| Style               | Natural                                         |  |
| Guarantee           | 10 years                                        |  |
| Material            | Bamboo                                          |  |
| Assembly            | Suspension                                      |  |
| Maximum power (W)   | 60                                              |  |
| Nominal Voltage (V) | 200 - 240V AC                                   |  |
| Outdoor Use         | No                                              |  |
| Recommended Use     | Dining room, Bedrooms, Restaurants, Living room |  |