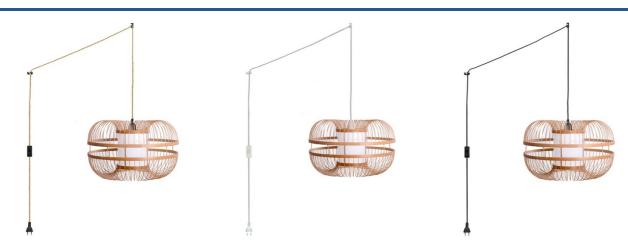

## Japanese bamboo pendant lamp "Kaizen" with switch and socket

Our "KAIZEN" lamp, inspired by Japanese design, is the perfect complement for your home. Its structure made of bamboo adds the warm and natural look of natural fibers, which adapt to any modern environment. Includes a 3.38 m long cable with a switch, plug, and two decentralizing hooks, which allow for a customized installation and adjustment. In addition, it comes with three cable options (white, black, and natural rope) so you can choose the one that best matches your environment. \*\*Accepts E27 bulb (not included)\*\*

| Product variants      |                                          |  |
|-----------------------|------------------------------------------|--|
| Reference<br>K179-C-B | Attributes<br>Housing color: White (use) |  |
| К179-С-СИ             | Housing color: Rope (use)                |  |
| K179-C-N              | Housing color: Black (use)               |  |