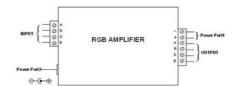

## RGB Amplifier/repeater - 12-24V - 12 Ampere

## Ref. B1625

Signal amplifier for LED strips and RGB LED fixtures of 12-24V. Allows extending the length of adjustable LED strip installations using a single controller. The regulation signal will be extended linearly and without delays, ensuring optimal performance at all times.

## Product data

| Certs                   | CE, ROHS                                   |
|-------------------------|--------------------------------------------|
| Energy efficiency class | A+ (2021)                                  |
| Connectivity            | Wiring                                     |
| Color control           | RGB                                        |
| Dimensions (mm) LxWxH   | 95x65x24                                   |
| Frequency of Use        | Intensive                                  |
| Guarantee               | According to legal warranty: 3 years       |
| Maximum intensity (A)   | 12                                         |
| IP                      | IP20                                       |
| Material                | Aluminum, Plastic                          |
| Number of channels      | 3                                          |
| Weight (g)              | 110                                        |
| Power (W)               | 144-288 max.                               |
| Temperature range       | -20°F to +60°F                             |
| Sensor                  | No                                         |
| Nominal Voltage (V)     | 12-24V DC                                  |
| Outdoor Use             | Yes, inside a waterproof box               |
| Service life (h)        | <n_generated_text>35000</n_generated_text> |
|                         |                                            |