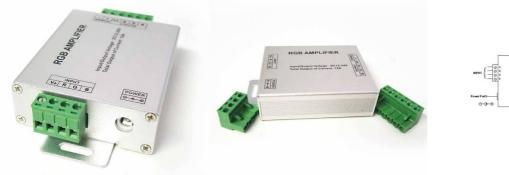

## Ref. B1625

Signal amplifier for LED strips and RGB LED fixtures of 12-24V. Allows extending the length of adjustable LED strip installations using a single controller. The regulation signal will be extended linearly and without delays, ensuring optimal performance at all times.