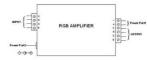

## Ref. B1625

Signal amplifier for LED strips and RGB LED fixtures of 12-24V. Allows extending the length of adjustable LED strip installations using a single controller. The regulation signal will be extended linearly and without delays, ensuring optimal performance at all times.