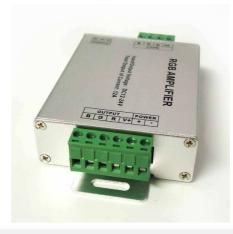

## Ref. B1625

Signal amplifier for LED strips and RGB LED fixtures of 12-24V. Allows extending the length of adjustable LED strip installations using a single controller. The regulation signal will be extended linearly and without delays, ensuring optimal performance at all times.