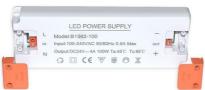

## Ref. B1562-100

Ultra-thin 100W power supply, high efficiency and long lifespan. It is designed to power LED lamps with a voltage of 24 V and a maximum of 4 A. It has protection against short circuits, overloads, and surges.

## **Product data**

| Certs                 | CE, ROHS      |
|-----------------------|---------------|
| Dimensions (mm) LxWxH | 185 X 63 X 20 |
| Frequency (Hz)        | 50 - 60       |
| Frequency of Use      | normal        |
| Guarantee             | 3 years       |
| Maximum intensity (A) | 4             |
| IP                    | IP20          |
| Power (W)             | 100           |
| Temperature range     | -20°F ~ +45°F |
| Output Voltage (V)    | 24V           |
| Nominal Voltage (V)   | 100 - 240V AC |
| Outdoor Use           |               |