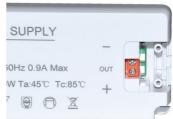

## **Product data**

| Certs                 | CE, ROHS      |
|-----------------------|---------------|
| Dimensions (mm) LxWxH | 185 X 63 X 20 |
| Frequency (Hz)        | 50 - 60       |
| Frequency of Use      | normal        |
| Guarantee             | 3 years       |
| Maximum intensity (A) | 4             |
| IP                    | IP20          |
| Power (W)             | 100           |
| Temperature range     | -20°F ~ +45°F |
| Output Voltage (V)    | 24V           |
| Nominal Voltage (V)   | 100 - 240V AC |
| Outdoor Use           |               |