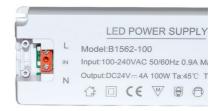

## Ref. B1562-100

Ultra-thin 100W power supply, high efficiency and long lifespan. It is designed to power LED lamps with a voltage of 24 V and a maximum of 4 A. It has protection against short circuits, overloads, and surges.

## **Product data**

| Certs                 | CE, ROHS      |
|-----------------------|---------------|
| Dimensions (mm) LxWxH | 185 X 63 X 20 |
| Frequency (Hz)        | 50 - 60       |
| Frequency of Use      | normal        |
| Guarantee             | 3 years       |
| Maximum intensity (A) | 4             |
| IP                    | IP20          |
| Power (W)             | 100           |
| Temperature range     | -20°F ~ +45°F |
| Output Voltage (V)    | 24V           |
| Nominal Voltage (V)   | 100 - 240V AC |
| Outdoor Use           |               |