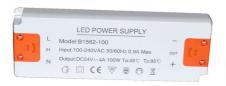

## Ref. B1562-100

Ultra-thin 100W power supply, high efficiency and long lifespan. It is designed to power LED lamps with a voltage of 24 V and a maximum of 4 A. It has protection against short circuits, overloads, and surges.

## **Product data**

| Certs                 | CE, ROHS      |
|-----------------------|---------------|
| Dimensions (mm) LxWxH | 185 X 63 X 20 |
| Frequency (Hz)        | 50 - 60       |
| Frequency of Use      | normal        |
| Guarantee             | 3 years       |
| Maximum intensity (A) | 4             |
| IP                    | IP20          |
| Power (W)             | 100           |
| Temperature range     | -20°F ~ +45°F |
| Output Voltage (V)    | 24V           |
| Nominal Voltage (V)   | 100 - 240V AC |
| Outdoor Use           |               |