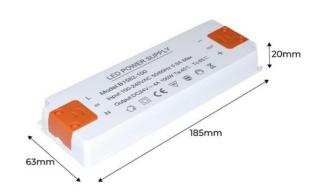

## Ref. B1562-100

Ultra-thin 100W power supply, high efficiency and long lifespan. It is designed to power LED lamps with a voltage of 24 V and a maximum of 4 A. It has protection against short circuits, overloads, and surges.

## **Product data**

| Certs                 | CE, ROHS      |
|-----------------------|---------------|
| Dimensions (mm) LxWxH | 185 X 63 X 20 |
| Frequency (Hz)        | 50 - 60       |
| Frequency of Use      | normal        |
| Guarantee             | 3 years       |
| Maximum intensity (A) | 4             |
| IP                    | IP20          |
| Power (W)             | 100           |
| Temperature range     | -20°F ~ +45°F |
| Output Voltage (V)    | 24V           |
| Nominal Voltage (V)   | 100 - 240V AC |
| Outdoor Use           |               |