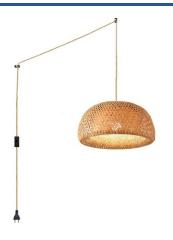

## Wicker pendant lamp with switch and plug "Hanna".

The "Hanna" hanging lamp is handcrafted from wicker fibers, which are strong and durable. Its exquisite and elegant design makes it a perfect decorative element for creating warm and welcoming environments. Includes a 3.38 m long cable with a switch, plug, and two decentralizing hooks, allowing for a customized installation and adjustment. In addition, it comes with three cable options (white, black, and natural rope) so you can choose the one that best matches your environment. \*\*Accepts E27 bulb (not included)\*\*