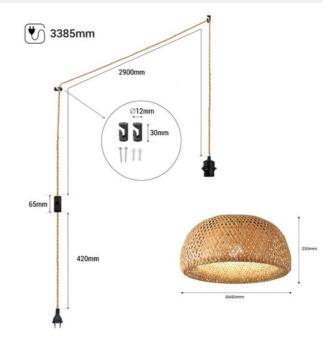

## Wicker pendant lamp with switch and plug "Hanna".

The "Hanna" hanging lamp is handcrafted from wicker fibers, which are strong and durable. Its exquisite and elegant design makes it a perfect decorative element for creating warm and welcoming environments. Includes a 3.38 m long cable with a switch, plug, and two decentralizing hooks, allowing for a customized installation and adjustment. In addition, it comes with three cable options (white, black, and natural rope) so you can choose the one that best matches your environment. \*\*Accepts E27 bulb (not included)\*\*