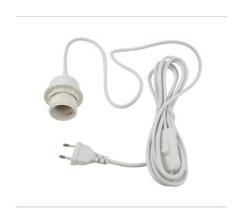

## Wicker pendant lamp with switch and plug "Hanna".

The "Hanna" hanging lamp is handcrafted from wicker fibers, which are strong and durable. Its exquisite and elegant design makes it a perfect decorative element for creating warm and welcoming environments. Includes a 3.38 m long cable with a switch, plug, and two decentralizing hooks, allowing for a customized installation and adjustment. In addition, it comes with three cable options (white, black, and natural rope) so you can choose the one that best matches your environment. \*\*Accepts E27 bulb (not included)\*\*