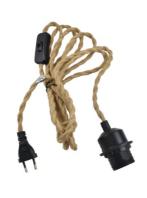

## Wicker pendant lamp with switch and plug "Hanna".

The "Hanna" hanging lamp is handcrafted from wicker fibers, which are strong and durable. Its exquisite and elegant design makes it a perfect decorative element for creating warm and welcoming environments. Includes a 3.38 m long cable with a switch, plug, and two decentralizing hooks, allowing for a customized installation and adjustment. In addition, it comes with three cable options (white, black, and natural rope) so you can choose the one that best matches your environment. \*\*Accepts E27 bulb (not included)\*\*