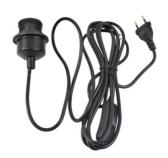

## Wicker pendant lamp with switch and plug "Hanna".

The "Hanna" hanging lamp is handcrafted from wicker fibers, which are strong and durable. Its exquisite and elegant design makes it a perfect decorative element for creating warm and welcoming environments. Includes a 3.38 m long cable with a switch, plug, and two decentralizing hooks, allowing for a customized installation and adjustment. In addition, it comes with three cable options (white, black, and natural rope) so you can choose the one that best matches your environment. \*\*Accepts E27 bulb (not included)\*\*