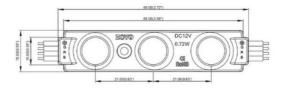

## Ref. BM1431RGB

RGB LED modules are metal-coated and self-adhesive with high waterproofing. They are mainly used in the illumination of signs and luminous boards, or to illuminate the letters of your business or logo. Very easy and versatile installation, with a multitude of functions. Easily enhances signs and highlights your brand or product. Power of 0.72W. Voltage of 12V-DC. Outdoor protection rating of IP67. Each module contains 3 SMD5050 LED Chips. Power of 0.72W per LED module. For example, a chain of 20 RGB LED modules would have a total of 14.4W. The price is per tablet

## **Product data**

| Certs               | CE, ROHS |
|---------------------|----------|
| IP                  | 65       |
| Power (W)           | 0.72W    |
| Nominal Voltage (V) | 12V-DC   |
| Key                 | RGB      |