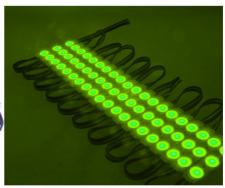

## Ref. BM1431RGB

RGB LED modules are metal-coated and self-adhesive with high waterproofing. They are mainly used in the illumination of signs and luminous boards, or to illuminate the letters of your business or logo. Very easy and versatile installation, with a multitude of functions. Easily enhances signs and highlights your brand or product. Power of 0.72W. Voltage of 12V-DC. Outdoor protection rating of IP67. Each module contains 3 SMD5050 LED Chips. Power of 0.72W per LED module. For example, a chain of 20 RGB LED modules would have a total of 14.4W. The price is per tablet