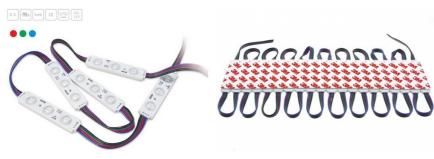

## Ref. BM1431RGB

RGB LED modules are metal-coated and self-adhesive with high waterproofing. They are mainly used in the illumination of signs and luminous boards, or to illuminate the letters of your business or logo. Very easy and versatile installation, with a multitude of functions. Easily enhances signs and highlights your brand or product. Power of 0.72W. Voltage of 12V-DC. Outdoor protection rating of IP67. Each module contains 3 SMD5050 LED Chips. Power of 0.72W per LED module. For example, a chain of 20 RGB LED modules would have a total of 14.4W. The price is per tablet