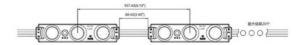

## Ref. BM1431RGB

RGB LED modules are metal-coated and self-adhesive with high waterproofing. They are mainly used in the illumination of signs and luminous boards, or to illuminate the letters of your business or logo. Very easy and versatile installation, with a multitude of functions. Easily enhances signs and highlights your brand or product. Power of 0.72W. Voltage of 12V-DC. Outdoor protection rating of IP67. Each module contains 3 SMD5050 LED Chips. Power of 0.72W per LED module. For example, a chain of 20 RGB LED modules would have a total of 14.4W. The price is per tablet