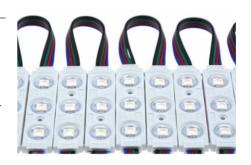

## Ref. BM1431RGB

RGB LED modules are metal-coated and self-adhesive with high waterproofing. They are mainly used in the illumination of signs and luminous boards, or to illuminate the letters of your business or logo. Very easy and versatile installation, with a multitude of functions. Easily enhances signs and highlights your brand or product. Power of 0.72W. Voltage of 12V-DC. Outdoor protection rating of IP67. Each module contains 3 SMD5050 LED Chips. Power of 0.72W per LED module. For example, a chain of 20 RGB LED modules would have a total of 14.4W. The price is per tablet