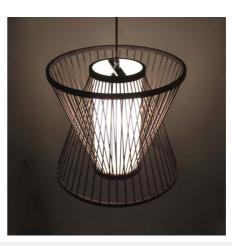

## Bamboo pendant lamp "Rise" with switch and plug

Our "Rise" lamp, inspired by Japanese design, is the perfect addition to your home. Its structure made of bamboo provides the warm and natural appearance of natural fibers, which adapt to any modern environment. It includes a 3.38 m long cable with a switch, plug, and two decentralized hooks, allowing for a personalized installation and adjustment. In addition, it comes with three cable options (white, black, and natural rope) so you can choose the one that best matches your environment. \*\*Accepts E27 bulb (not included)\*\*