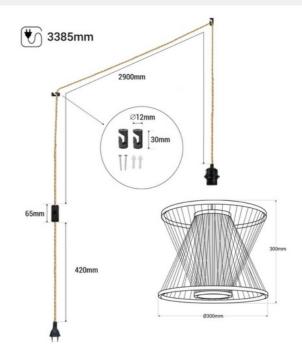

## Bamboo pendant lamp "Rise" with switch and plug

Our "Rise" lamp, inspired by Japanese design, is the perfect addition to your home. Its structure made of bamboo provides the warm and natural appearance of natural fibers, which adapt to any modern environment. It includes a 3.38 m long cable with a switch, plug, and two decentralized hooks, allowing for a personalized installation and adjustment. In addition, it comes with three cable options (white, black, and natural rope) so you can choose the one that best matches your environment. \*\*Accepts E27 bulb (not included)\*\*

## Product data

| Housing color                                                             | White (use), Black (use), Rope (use) |  |
|---------------------------------------------------------------------------|--------------------------------------|--|
| Connection                                                                | Plug                                 |  |
| Сар                                                                       | E27                                  |  |
| Certs                                                                     | CE, ROHS                             |  |
| Dimensions (mm) LxWxH                                                     | Ø 300 x 300                          |  |
| Style                                                                     | Natural                              |  |
| Guarantee                                                                 | 10 years                             |  |
| IP                                                                        | IP20                                 |  |
| Material                                                                  | Bamboo                               |  |
| Assembly                                                                  | Suspension                           |  |
| Maximum power (W)                                                         | 60                                   |  |
| Nominal Voltage (V)                                                       | 220 - 240 V AC                       |  |
| Outdoor Use                                                               | No                                   |  |
| Recommended Use Dining room, Bedrooms, Commerce, Restaurants, Living room |                                      |  |