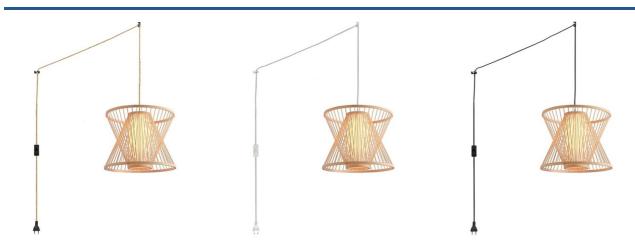

## Bamboo pendant lamp "Rise" with switch and plug

Our "Rise" lamp, inspired by Japanese design, is the perfect addition to your home. Its structure made of bamboo provides the warm and natural appearance of natural fibers, which adapt to any modern environment. It includes a 3.38 m long cable with a switch, plug, and two decentralized hooks, allowing for a personalized installation and adjustment. In addition, it comes with three cable options (white, black, and natural rope) so you can choose the one that best matches your environment. \*\*Accepts E27 bulb (not included)\*\*

| Product variants      |                                       |  |
|-----------------------|---------------------------------------|--|
| Reference<br>K177-C-B | Attributes Housing color: White (use) |  |
| K177-C-CU             | Housing color: Rope (use)             |  |
| K177-C-N              | Housing color: Black (use)            |  |