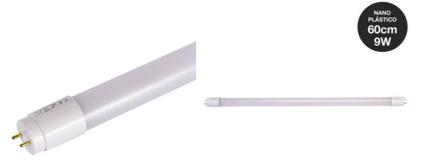

## T8 LED tube - 60cm - 9W - 140lm/W

The 60cm LED T8 Tube is an efficient and versatile lighting option for replacing fluorescent tubes. With a power of 9W and a high efficiency of 140lm/W, it emits a bright, flicker-free light at an angle of 330°. Suitable for both commercial and residential spaces, this LED tube offers durability and convenience. Available in neutral white (4000K) and cool white (6500K).