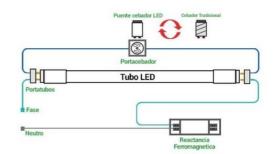

esidential spaces, this LED tube offers durability and convenience. Available in neutral white (4000K) and cool white (6500K).



## **Product data**

| Light temperature     | 4000°K (use), 6500K (use) |
|-----------------------|---------------------------|
| Opening angle (°)     | 330                       |
| Certs                 | CE, ROHS                  |
| CRI                   | 80-85                     |
| Dimensions (mm) LxWxH | Ø26x600                   |
| Dimmable              | No                        |
| Kelvin (K)            | 4000, 6400                |
| Lumens (Lm)           | 1360                      |
| Type of LED           | SMD 2835                  |
| Key                   | Cold white, Neutral white |
| UGR                   | No                        |





## Product variants Reference Attributes B4012BF Light temperature: 6500K (use) B4012BN Light temperature: 4000°K (use)