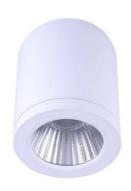

## CCT "GESS" ceiling light COB 25W IP54

Cylindrical Surface-Mount CCT LED Ceiling Light. Power of 25W. Perfect for placement in hallways, stores, display windows, hotels, and bathrooms. Ceiling lamps with powerful COB-type LED that provides an intense beam of light with maximum efficiency and high luminous intensity, 2500 lumens. Easy installation on any type of ceiling. With CCT system to regulate the temperature with a single button change between (2700K; 4000K; 6000K). Dimensions:

## **Product data**

| Case color              | White (use), Black (use), Gray (to use) |
|-------------------------|-----------------------------------------|
| Light temperature       | CCT (to use)                            |
| Opening angle (°)       | 60                                      |
| Certs                   | CE, ROHS                                |
| Energy efficiency class | A+ (2021)                               |
| CRI                     | 90-95                                   |
| Dimmable                | No                                      |
| Driver                  | Internal                                |
| Frequency (Hz)          | 50 - 60                                 |
| Frequency of Use        | Intensive                               |
| Guarantee               | According to legal warranty: 3 years    |
| IP                      | IP54                                    |
| Kelvin (K)              | 4000, 6000, 2700                        |
| Lumens (Lm)             | 2500                                    |
| Power (W)               | 25                                      |
| Temperature range       | -20°F ~ +40°F                           |
| Sensor                  | No                                      |
| Nominal Voltage (V)     | 220 - 240 V AC                          |
| Type of LED             | СОВ                                     |
| Key                     | Warm white, Cold white, Neutral white   |
| UGR                     | No                                      |