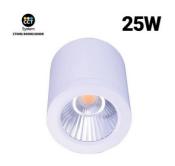

## CCT "GESS" ceiling light COB 25W IP54

Cylindrical Surface-Mount CCT LED Ceiling Light. Power of 25W. Perfect for placement in hallways, stores, display windows, hotels, and bathrooms. Ceiling lamps with powerful COB-type LED that provides an intense beam of light with maximum efficiency and high luminous intensity, 2500 lumens. Easy installation on any type of ceiling. With CCT system to regulate the temperature with a single button change between (2700K; 4000K; 6000K). Dimensions:

## **Product data**

| Case color              | White (use), Black (use), Gray (to use) |
|-------------------------|-----------------------------------------|
| Light temperature       | CCT (to use)                            |
| Opening angle (°)       | 60                                      |
| Certs                   | CE, ROHS                                |
| Energy efficiency class | A+ (2021)                               |
| CRI                     | 90-95                                   |
| Dimmable                | No                                      |
| Driver                  | Internal                                |
| Frequency (Hz)          | 50 - 60                                 |
| Frequency of Use        | Intensive                               |
| Guarantee               | According to legal warranty: 3 years    |
| IP                      | IP54                                    |
| Kelvin (K)              | 4000, 6000, 2700                        |
| Lumens (Lm)             | 2500                                    |
| Power (W)               | 25                                      |
| Temperature range       | -20°F ~ +40°F                           |
| Sensor                  | No                                      |
| Nominal Voltage (V)     | 220 - 240 V AC                          |
| Type of LED             | СОВ                                     |
| Key                     | Warm white, Cold white, Neutral white   |
| UGR                     | No                                      |