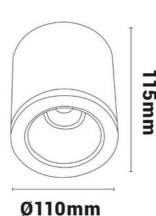

## CCT "GESS" ceiling light COB 25W IP54

Cylindrical Surface-Mount CCT LED Ceiling Light. Power of 25W. Perfect for placement in hallways, stores, display windows, hotels, and bathrooms. Ceiling lamps with powerful COB-type LED that provides an intense beam of light with maximum efficiency and high luminous intensity, 2500 lumens. Easy installation on any type of ceiling. With CCT system to regulate the temperature with a single button change between (2700K; 4000K; 6000K). Dimensions: