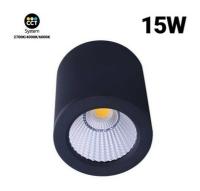

## Ceiling light CCT mini "GESS" COB 15W IP54

Surface-mounted LED CCT ceiling light in cylindrical shape. Made of aluminum with a power of 15W. Ideal for installation in hallways, stores, showcases, hotels, and bathrooms. These ceiling lamps feature a powerful COB type LED that provides an intense beam of light with maximum efficiency and high luminous intensity, 1500 lumens. Easy installation on any type of ceiling. With CCT system to regulate the temperature with a single button change between (2700K; 4000K; 6000K). Measurements:  $\emptyset$ 90x103mm

## **Product variants**

Reference

Attributes

L6001-B-CCT

Housing color: White (use), Light temperature: CCT (to use)

L6001-N-CCT

Housing color: Black (use), Light temperature: CCT (to use)