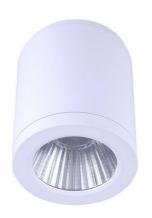

## Ceiling light CCT mini "GESS" COB 15W IP54

Surface-mounted LED CCT ceiling light in cylindrical shape. Made of aluminum with a power of 15W. Ideal for installation in hallways, stores, showcases, hotels, and bathrooms. These ceiling lamps feature a powerful COB type LED that provides an intense beam of light with maximum efficiency and high luminous intensity, 1500 lumens. Easy installation on any type of ceiling. With CCT system to regulate the temperature with a single button change between (2700K; 4000K; 6000K). Measurements:  $\emptyset$ 90x103mm

## **Product variants**

Reference

Attributes

L6001-B-CCT

Housing color: White (use), Light temperature: CCT (to use)

L6001-N-CCT

Housing color: Black (use), Light temperature: CCT (to use)