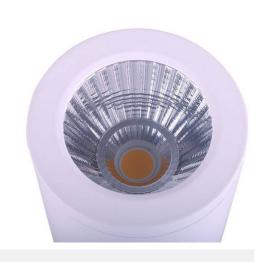

## Ceiling light CCT mini "GESS" COB 15W IP54

Surface-mounted LED CCT ceiling light in cylindrical shape. Made of aluminum with a power of 15W. Ideal for installation in hallways, stores, showcases, hotels, and bathrooms. These ceiling lamps feature a powerful COB type LED that provides an intense beam of light with maximum efficiency and high luminous intensity, 1500 lumens. Easy installation on any type of ceiling. With CCT system to regulate the temperature with a single button change between (2700K; 4000K; 6000K). Measurements:  $\emptyset$ 90x103mm