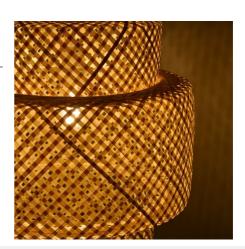

## Wicker pendant lamp "Onna" with switch and socket

Hanging lamp "Onna" handcrafted from durable and resilient wicker fibers. Its design makes it a perfect decorative element for creating warm and harmonious environments. Its structure allows for the subtle and warm diffusion of light, while enhancing the textures of the material. Includes a 3.38 m long cable with switch, plug, and two decentralizing hooks, allowing for custom installation and adjustment. In addition, it has three cable options (white, black, and natural rope) so you can choose the one that best matches your environment. \*\*Accepts E27 bulb (not included)\*\*