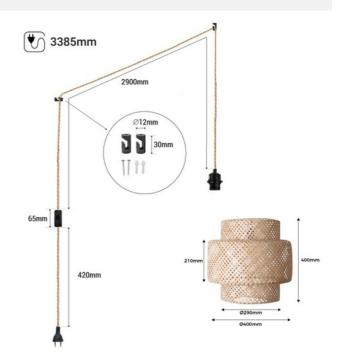

## Wicker pendant lamp "Onna" with switch and socket

Hanging lamp "Onna" handcrafted from durable and resilient wicker fibers. Its design makes it a perfect decorative element for creating warm and harmonious environments. Its structure allows for the subtle and warm diffusion of light, while enhancing the textures of the material. Includes a 3.38 m long cable with switch, plug, and two decentralizing hooks, allowing for custom installation and adjustment. In addition, it has three cable options (white, black, and natural rope) so you can choose the one that best matches your environment. \*\*Accepts E27 bulb (not included)\*\*

## **Product data**

| Housing color         | White (use), Black (use), Rope (use)                    |  |
|-----------------------|---------------------------------------------------------|--|
| Connection            | Plug                                                    |  |
| Сар                   | E27                                                     |  |
| Certs                 | CE, ROHS                                                |  |
| Dimensions (mm) LxWxl | d ø 400 x 400                                           |  |
| Style                 | Natural                                                 |  |
| Guarantee             | 10 years                                                |  |
| IP                    | IP20                                                    |  |
| Material              | Willow                                                  |  |
| Maximum power (W)     | 60                                                      |  |
| Nominal Voltage (V)   | 220 - 240 V AC                                          |  |
| Outdoor Use           | No                                                      |  |
| Recommended Use       | Dining room, Bedrooms, Hotels, Restaurants, Living room |  |