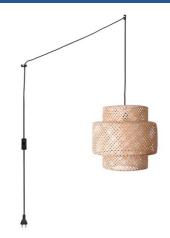

## Wicker pendant lamp "Onna" with switch and socket

Hanging lamp "Onna" handcrafted from durable and resilient wicker fibers. Its design makes it a perfect decorative element for creating warm and harmonious environments. Its structure allows for the subtle and warm diffusion of light, while enhancing the textures of the material. Includes a 3.38 m long cable with switch, plug, and two decentralizing hooks, allowing for custom installation and adjustment. In addition, it has three cable options (white, black, and natural rope) so you can choose the one that best matches your environment. \*\*Accepts E27 bulb (not included)\*\*

## **Product data**

| Housing color         | White (use), Black (use), Rope (use)                    |  |
|-----------------------|---------------------------------------------------------|--|
| Connection            | Plug                                                    |  |
| Сар                   | E27                                                     |  |
| Certs                 | CE, ROHS                                                |  |
| Dimensions (mm) LxWxl | d ø 400 x 400                                           |  |
| Style                 | Natural                                                 |  |
| Guarantee             | 10 years                                                |  |
| IP                    | IP20                                                    |  |
| Material              | Willow                                                  |  |
| Maximum power (W)     | 60                                                      |  |
| Nominal Voltage (V)   | 220 - 240 V AC                                          |  |
| Outdoor Use           | No                                                      |  |
| Recommended Use       | Dining room, Bedrooms, Hotels, Restaurants, Living room |  |