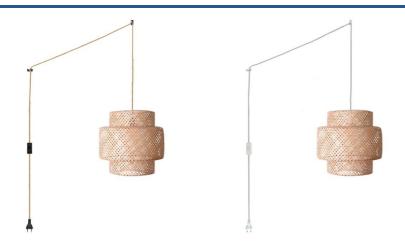

## Wicker pendant lamp "Onna" with switch and socket

Hanging lamp "Onna" handcrafted from durable and resilient wicker fibers. Its design makes it a perfect decorative element for creating warm and harmonious environments. Its structure allows for the subtle and warm diffusion of light, while enhancing the textures of the material. Includes a 3.38 m long cable with switch, plug, and two decentralizing hooks, allowing for custom installation and adjustment. In addition, it has three cable options (white, black, and natural rope) so you can choose the one that best matches your environment. \*\*Accepts E27 bulb (not included)\*\*

## **Product data**

| Housing color         | White (use), Black (use), Rope (use)                    |  |
|-----------------------|---------------------------------------------------------|--|
| Connection            | Plug                                                    |  |
| Сар                   | E27                                                     |  |
| Certs                 | CE, ROHS                                                |  |
| Dimensions (mm) LxWxl | d ø 400 x 400                                           |  |
| Style                 | Natural                                                 |  |
| Guarantee             | 10 years                                                |  |
| IP                    | IP20                                                    |  |
| Material              | Willow                                                  |  |
| Maximum power (W)     | 60                                                      |  |
| Nominal Voltage (V)   | 220 - 240 V AC                                          |  |
| Outdoor Use           | No                                                      |  |
| Recommended Use       | Dining room, Bedrooms, Hotels, Restaurants, Living room |  |