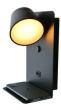

## Wall reading lamp with USB port "BASKOP" - 6W - Vertical design

Modern wall sconce specially designed to be installed on headboards, with USB port and integrated shelf. It incorporates a 6W LED spotlight that functions as a reading lamp, with a brightness of 520 lumens. It has a rotation angle of 350° and a light beam opening of 120 degrees. It emits light in warm tone (2700K) and is available in white, gray, and black.