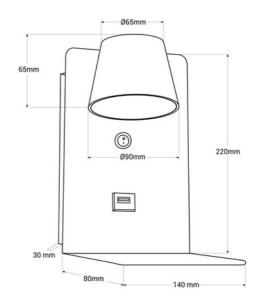

## Wall reading lamp with USB port "BASKOP" - 6W - Vertical design

Modern wall sconce specially designed to be installed on headboards, with USB port and integrated shelf. It incorporates a 6W LED spotlight that functions as a reading lamp, with a brightness of 520 lumens. It has a rotation angle of 350° and a light beam opening of 120 degrees. It emits light in warm tone (2700K) and is available in white, gray, and black.

## **Product data**

| Case color              | White (use), Black (use), Gray (to use) |
|-------------------------|-----------------------------------------|
| Opening angle (°)       | 120                                     |
| Certs                   | CE, ROHS                                |
| Energy efficiency class | F                                       |
| Connection              | Point of light                          |
| Dimmable                | No                                      |
| Driver                  | Internal                                |
| Frequency of Use        | normal                                  |
| Guarantee               | According to legal warranty: 3 years    |
| IP                      | IP20                                    |
| Kelvin (K)              | 2700                                    |
| Lumens (Lm)             | 520                                     |
| Material                | Aluminum                                |
| Assembly                | Surface                                 |
| Orientable              | Yes                                     |
| Power (W)               | 6                                       |
| Temperature range       | -20°F ~ +40°F                           |
| Sensor                  | No                                      |
| Nominal Voltage (V)     | 220 - 240 V AC                          |
| Key                     | Warm white                              |
| UGR                     | No                                      |
| Outdoor Use             | No                                      |