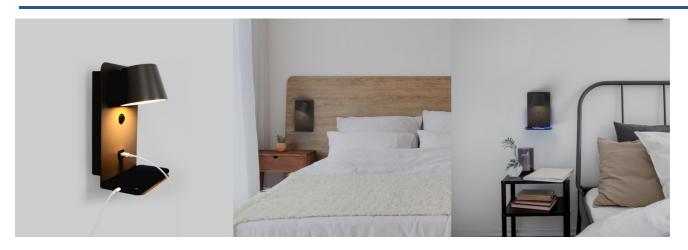

## Wall reading lamp with USB port "BASKOP" - 6W - Vertical design

Modern wall sconce specially designed to be installed on headboards, with USB port and integrated shelf. It incorporates a 6W LED spotlight that functions as a reading lamp, with a brightness of 520 lumens. It has a rotation angle of 350° and a light beam opening of 120 degrees. It emits light in warm tone (2700K) and is available in white, gray, and black.

Recommended Use Bedrooms, Hotels