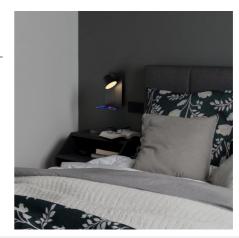

## Wall reading lamp with USB port "BASKOP" - 6W - Vertical design

Modern wall sconce specially designed to be installed on headboards, with USB port and integrated shelf. It incorporates a 6W LED spotlight that functions as a reading lamp, with a brightness of 520 lumens. It has a rotation angle of 350° and a light beam opening of 120 degrees. It emits light in warm tone (2700K) and is available in white, gray, and black.

Recommended Use Bedrooms, Hotels