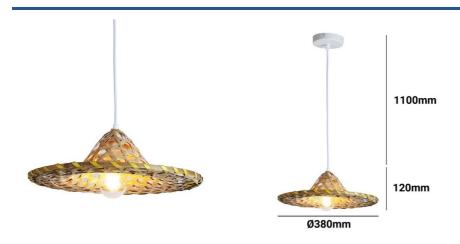

## Ref. LM163

Bamboo hanging lamp in the shape of a hat, loft style, rustic and vintage. Handmade with high-quality details. The great feature of bamboo is its durability and the warmth it offers in any indoor space, with a unique and natural design. Height adjustable via the canopy, with a maximum height of 110cm plus the bamboo shade, with Ø380mm in diameter and 120mm in height. This bamboo lamp is perfect for placing over restaurants or dining areas, in the living room, in bedrooms, kitchens, hotels, vintage shops, and any interior of the home. Retro-vintage design while also being modern and elegant. White canopy, cable, and E27 socket with a maximum power of 40W. Exclusive indoor lamp IP20. \*\*E27 Bulb NOT included\*\*

| Product data          |                |        |
|-----------------------|----------------|--------|
| Сар                   | E27            |        |
| Certs                 | CE, ROHS       |        |
| Dimensions (mm) LxWxH | Ø15.0x4.7x43.3 |        |
| Frequency (Hz)        | 50 - 60        |        |
| Guarantee             | 10 years       |        |
| IP                    | IP20           | 1100mm |
| Material              | Bamboo         |        |
| Assembly              | Suspension     |        |
| Orientable            | No             |        |
| Maximum power (W)     | 40             |        |
| Temperature range     | -20°F ~ +40°F  |        |
| Nominal Voltage (V)   | 230            | 120mm  |
| Outdoor Use           | No             |        |
|                       |                | Ø380mm |