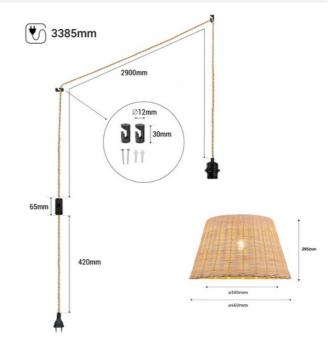

## Wicker pendant lamp "Hank" with switch and socket

The "Hank" hanging lamp is a handcrafted piece made from wicker. The light is harmoniously projected through its woven wicker framework, creating warm and inviting spaces. It includes a 3.38 m long cable with a switch, plug, and two decentralized hooks, allowing for a customized installation and adjustment. In addition, it has three cable options (white, black, and natural rope) for you to choose the one that best matches your environment. \*\*Accepts E27 bulb (not included)\*\*