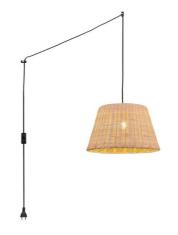

## Wicker pendant lamp "Hank" with switch and socket

The "Hank" hanging lamp is a handcrafted piece made from wicker. The light is harmoniously projected through its woven wicker framework, creating warm and inviting spaces. It includes a 3.38 m long cable with a switch, plug, and two decentralized hooks, allowing for a customized installation and adjustment. In addition, it has three cable options (white, black, and natural rope) for you to choose the one that best matches your environment. \*\*Accepts E27 bulb (not included)\*\*