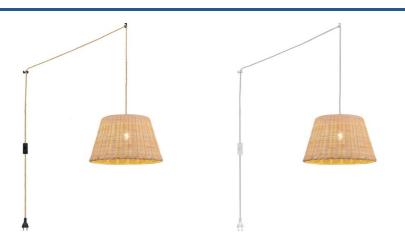

## Wicker pendant lamp "Hank" with switch and socket

The "Hank" hanging lamp is a handcrafted piece made from wicker. The light is harmoniously projected through its woven wicker framework, creating warm and inviting spaces. It includes a 3.38 m long cable with a switch, plug, and two decentralized hooks, allowing for a customized installation and adjustment. In addition, it has three cable options (white, black, and natural rope) for you to choose the one that best matches your environment. \*\*Accepts E27 bulb (not included)\*\*

## **Product data**

| Housing color                                                                    | White (use), Black (use), Rope (use) |  |
|----------------------------------------------------------------------------------|--------------------------------------|--|
| Connection                                                                       | Plug                                 |  |
| Сар                                                                              | E27                                  |  |
| Certs                                                                            | CE, ROHS                             |  |
| Style                                                                            | Natural                              |  |
| Guarantee                                                                        | 10 years                             |  |
| IP                                                                               | IP20                                 |  |
| Material                                                                         | Willow                               |  |
| Assembly                                                                         | Suspension                           |  |
| Maximum power (W)                                                                | 60                                   |  |
| Nominal Voltage (V)                                                              | 220 - 240 V AC                       |  |
| Outdoor Use                                                                      | No                                   |  |
| Recommended UseDining room, Bedrooms, Hotels, Kitchens, Restaurants, Living room |                                      |  |