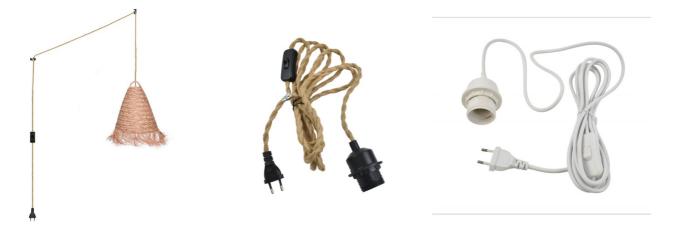

## Plug-in natural fiber pendant lamp "NAM"

Hanging lamp in natural style, handmade with seagrass fibers, resistant and durable. Its weaving allows for a beautiful play of light and shadows with the passage of light, creating warm and inviting atmospheres. Includes a 3.38 m long cable with switch, plug, and two decentralizing hooks, allowing for a personalized installation and adjustment. In addition, it comes with three cable options (white, black, and natural rope) so you can choose the one that best matches your environment. \*\*Accepts E27 bulb (not included)\*\*

## Product data

| Housing color                                                             | White (use), Black (use), Rope (use) |  |
|---------------------------------------------------------------------------|--------------------------------------|--|
| Connection                                                                | Plug                                 |  |
| Сар                                                                       | E27                                  |  |
| Certs                                                                     | CE, ROHS                             |  |
| Dimensions (mm) LxWxH                                                     | ø 450 x 630                          |  |
| Style                                                                     | Natural                              |  |
| Guarantee                                                                 | 10 years                             |  |
| IP                                                                        | IP20                                 |  |
| Material                                                                  | Seagrass                             |  |
| Assembly                                                                  | Suspension                           |  |
| Maximum power (W)                                                         | 60                                   |  |
| Nominal Voltage (V)                                                       | 220 - 240 V AC                       |  |
| Outdoor Use                                                               | No                                   |  |
| Recommended Use Dining room, Bedrooms, Kitchens, Restaurants, Living room |                                      |  |

| Product variants      |                                       |  |
|-----------------------|---------------------------------------|--|
| Reference<br>K173-C-B | Attributes Housing color: White (use) |  |
| K173-C-CU             | Housing color: Rope (use)             |  |
| K173-C-N              | Housing color: Black (use)            |  |