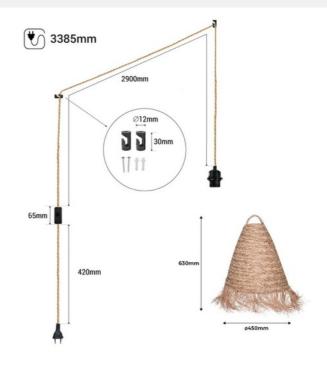

## Plug-in natural fiber pendant lamp "NAM"

Hanging lamp in natural style, handmade with seagrass fibers, resistant and durable. Its weaving allows for a beautiful play of light and shadows with the passage of light, creating warm and inviting atmospheres. Includes a 3.38 m long cable with switch, plug, and two decentralizing hooks, allowing for a personalized installation and adjustment. In addition, it comes with three cable options (white, black, and natural rope) so you can choose the one that best matches your environment. \*\*Accepts E27 bulb (not included)\*\*

## Product data

| Housing color                                                             | White (use), Black (use), Rope (use) |  |
|---------------------------------------------------------------------------|--------------------------------------|--|
| Connection                                                                | Plug                                 |  |
| Сар                                                                       | E27                                  |  |
| Certs                                                                     | CE, ROHS                             |  |
| Dimensions (mm) LxWxH                                                     | ø 450 x 630                          |  |
| Style                                                                     | Natural                              |  |
| Guarantee                                                                 | 10 years                             |  |
| IP                                                                        | IP20                                 |  |
| Material                                                                  | Seagrass                             |  |
| Assembly                                                                  | Suspension                           |  |
| Maximum power (W)                                                         | 60                                   |  |
| Nominal Voltage (V)                                                       | 220 - 240 V AC                       |  |
| Outdoor Use                                                               | No                                   |  |
| Recommended Use Dining room, Bedrooms, Kitchens, Restaurants, Living room |                                      |  |