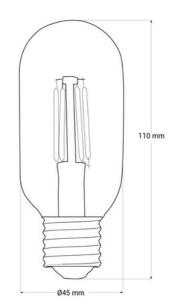

## **Product data**

| Opening angle (°)       | 320                                  |
|-------------------------|--------------------------------------|
| Сар                     | E27                                  |
| Certs                   | CE, ROHS                             |
| Energy efficiency class | G                                    |
| Dimensions (mm) LxWxH   | Ø45 X 110                            |
| Dimmable                | No                                   |
| Filament                | yes                                  |
| Frequency (Hz)          | 50 - 60                              |
| Guarantee               | According to legal warranty: 3 years |
| IP                      | IP20                                 |
| Kelvin (K)              | 2200                                 |
| Lumens (Lm)             | 320                                  |
| Power (W)               | 4                                    |
| Nominal Voltage (V)     | 220 - 240 V AC                       |
| Кеу                     | Warm white                           |
| Outdoor Use             | No                                   |
| Recommended Use         | Decorative                           |
| Service life (h)        | 20000                                |