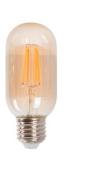

## LED filament bulb E27 T45 - 4W - Vintage - 2200K

## Ref. BFD1-T45E27-BC

E27 T45 4W LED filament bulb with a filament-type interior design and an exterior glass in a golden hue. Decorative bulb for vintage lamps, allowing you to create cozy and comfortable environments with a retro aesthetic. It is a high-efficiency light bulb that emits warm-colored light (2200K), with a brightness of 320 lumens.