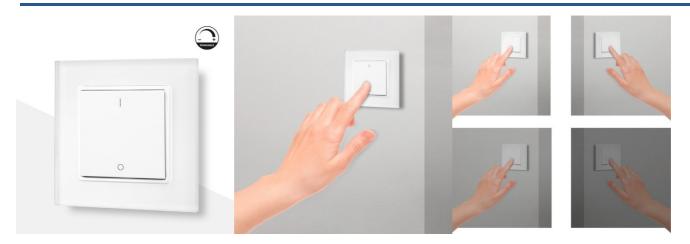

## RF push button mechanism Single color dimmer switch for LED lighting - SUNRICHER - Easy RF

## Ref. D2801K1

Dimmable single-key push control. Turns on, off, and adjusts the brightness settings for monochrome LED lights. The dimmable switch provides smooth and precise dimming from 0.1% to 100% without any flicker. Control your lighting fixture via WiFi through an app on iOS and Android systems. \* Installation requires a qualified professional and/or consultation with our technicians. Compatible with the Sunricher Easy RF product range.