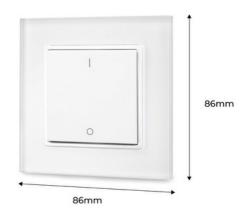

## Ref. D2801K1

Dimmable single-key push control. Turns on, off, and adjusts the brightness settings for monochrome LED lights. The dimmable switch provides smooth and precise dimming from 0.1% to 100% without any flicker. Control your lighting fixture via WiFi through an app on iOS and Android systems. \* Installation requires a qualified professional and/or consultation with our technicians. Compatible with the Sunricher Easy RF product range.

## Product data

| Certs     | CE, ROHS |
|-----------|----------|
| Guarantee | 5 years  |
| Material  | Plastic  |
| Sensor    | Yes      |