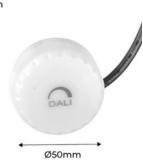

## Ref. B8137-DALI

Dali Sensor for LED Bells B8137-B8138 The DALI controller is ideal for transforming the analog signal from the 1-10V drivers into a digital signal Da+/Da-. It is compatible with LED fixtures UFO B8137-B8138. With the DALI system, it is possible to create a fully programmable professional installation, making groups, scenes, adding motion sensors, scheduling, light intensity, etc. ✓ Quick connector ✓ Dali