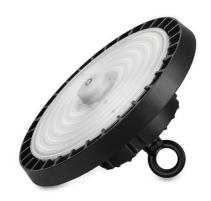

## Dimmable DALI driver for B8137 LED highbays

## Ref. B8137-DALI

Dali Sensor for LED Bells B8137-B8138 The DALI controller is ideal for transforming the analog signal from the 1-10V drivers into a digital signal Da+/Da-. It is compatible with LED fixtures UFO B8137-B8138. With the DALI system, it is possible to create a fully programmable professional installation, making groups, scenes, adding motion sensors, scheduling, light intensity, etc. ✓ Quick connector ✓ Dali