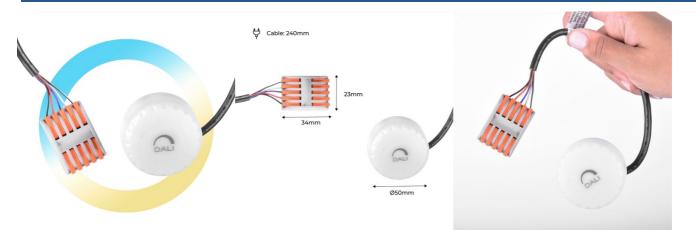

## Ref. B8137-DALI

Dali Sensor for LED Bells B8137-B8138 The DALI controller is ideal for transforming the analog signal from the 1-10V drivers into a digital signal Da+/Da-. It is compatible with LED fixtures UFO B8137-B8138. With the DALI system, it is possible to create a fully programmable professional installation, making groups, scenes, adding motion sensors, scheduling, light intensity, etc. ✓ Quick connector ✓ Dali