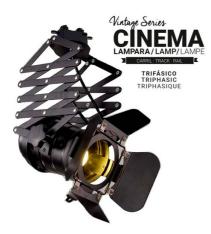

## Extending and adjustable spotlight for 3-phase track - "Cinema" - E27

## Ref. LV231-TRI

Three-phase track lamp with original design, inspired by traditional movie spotlights, with a pantograph extendable up to 1 meter. In addition to spreading out, the spotlight can be completely directed to focus on the desired location. Perfect for illuminating and decorating both homes and shops, studios, restaurants, or bars. \*\*E27 Socket - Bulb not included\*\*