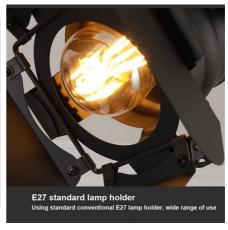

## Ref. LV231-TRI

Three-phase track lamp with original design, inspired by traditional movie spotlights, with a pantograph extendable up to 1 meter. In addition to spreading out, the spotlight can be completely directed to focus on the desired location. Perfect for illuminating and decorating both homes and shops, studios, restaurants, or bars. \*\*E27 Socket - Bulb not included\*\*

## **Product data**

| Сар                   | E27                                                    |
|-----------------------|--------------------------------------------------------|
| Certs                 | CE, ROHS                                               |
| Dimensions (mm) LxWxH | 215x285x1000                                           |
| Style                 | Industrial                                             |
| Frequency (Hz)        | 50 - 60                                                |
| Frequency of Use      | normal                                                 |
| Guarantee             | According to legal warranty: 3 years                   |
| IP                    | IP20                                                   |
| Material              | Aluminum                                               |
| Assembly              | Suspension                                             |
| Orientable            | Yes                                                    |
| Maximum power (W)     | 60                                                     |
| Temperature range     | -20°F ~ +40°F                                          |
| Nominal Voltage (V)   | 220 - 240 V AC                                         |
| Track Type            | Three-phase                                            |
| Outdoor Use           | No                                                     |
| Recommended Use D     | Dining room, Bedrooms, Kitchens, Commerce, Living room |
| Service life (h)      | 25,000                                                 |