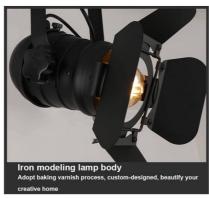

## Ref. LV231-TRI

Three-phase track lamp with original design, inspired by traditional movie spotlights, with a pantograph extendable up to 1 meter. In addition to spreading out, the spotlight can be completely directed to focus on the desired location. Perfect for illuminating and decorating both homes and shops, studios, restaurants, or bars. \*\*E27 Socket - Bulb not included\*\*