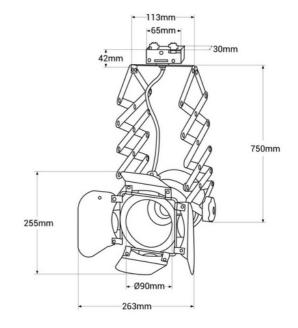

## Ref. LV231-TRI

Three-phase track lamp with original design, inspired by traditional movie spotlights, with a pantograph extendable up to 1 meter. In addition to spreading out, the spotlight can be completely directed to focus on the desired location. Perfect for illuminating and decorating both homes and shops, studios, restaurants, or bars. \*\*E27 Socket - Bulb not included\*\*

## **Product data**

| Сар                   | E27                                                    |
|-----------------------|--------------------------------------------------------|
| Certs                 | CE, ROHS                                               |
| Dimensions (mm) LxWxH | 215x285x1000                                           |
| Style                 | Industrial                                             |
| Frequency (Hz)        | 50 - 60                                                |
| Frequency of Use      | normal                                                 |
| Guarantee             | According to legal warranty: 3 years                   |
| IP                    | IP20                                                   |
| Material              | Aluminum                                               |
| Assembly              | Suspension                                             |
| Orientable            | Yes                                                    |
| Maximum power (W)     | 60                                                     |
| Temperature range     | -20°F ~ +40°F                                          |
| Nominal Voltage (V)   | 220 - 240 V AC                                         |
| Track Type            | Three-phase                                            |
| Outdoor Use           | No                                                     |
| Recommended Use D     | Dining room, Bedrooms, Kitchens, Commerce, Living room |
| Service life (h)      | 25,000                                                 |