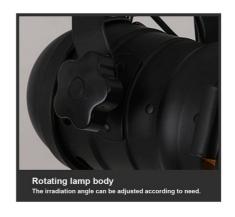

## Ref. LV231-TRI

Three-phase track lamp with original design, inspired by traditional movie spotlights, with a pantograph extendable up to 1 meter. In addition to spreading out, the spotlight can be completely directed to focus on the desired location. Perfect for illuminating and decorating both homes and shops, studios, restaurants, or bars. \*\*E27 Socket - Bulb not included\*\*