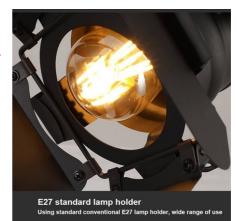

## Ref. LV231-MON

Single-phase track lamp with original design, inspired by traditional movie spotlights with an extendable bellows up to 1 meter. In addition to extending, the lamp can be completely directed to focus on the desired area. Perfect for illuminating and decorating both homes and stores, studios, restaurants, or bars. \*\*E27 Socket - Bulb not included\*\*