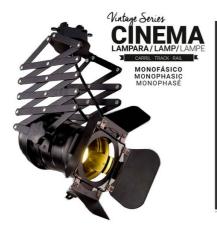

## Extending and adjustable spotlight for 1-phase track - "Cinema" - E27

## Ref. LV231-MON

Single-phase track lamp with original design, inspired by traditional movie spotlights with an extendable bellows up to 1 meter. In addition to extending, the lamp can be completely directed to focus on the desired area. Perfect for illuminating and decorating both homes and stores, studios, restaurants, or bars. \*\*E27 Socket - Bulb not included\*\*