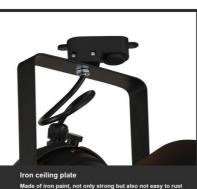

## **Product data**

| Сар                   | E27                                  |
|-----------------------|--------------------------------------|
| Certs                 | CE, ROHS                             |
| Dimensions (mm) LxWxH | 200 x 700                            |
| Style                 | Industrial, Vintage                  |
| Frequency (Hz)        | 50 - 60                              |
| Frequency of Use      | normal                               |
| Guarantee             | According to legal warranty: 3 years |
| IP                    | IP20                                 |
| Material              | Aluminum                             |
| Assembly              | Suspension                           |
| Orientable            | Yes                                  |
| Maximum power (W)     | 60                                   |
| Temperature range     | -20°F ~ +40°F                        |
| Nominal Voltage (V)   | 220 - 240 V AC                       |
| Track Type            | Single-phase                         |
| Outdoor Use           | No                                   |
| Service life (h)      | 25,000                               |