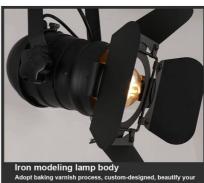

Adopt baking varnish process, c

## Extending and adjustable spotlight for 1-phase track - "Cinema" - E27

## Ref. LV231-MON

Single-phase track lamp with original design, inspired by traditional movie spotlights with an extendable bellows up to 1 meter. In addition to extending, the lamp can be completely directed to focus on the desired area. Perfect for illuminating and decorating both homes and stores, studios, restaurants, or bars. \*\*E27 Socket - Bulb not included\*\*



## **Product data**

| Сар                   | E27                                  |
|-----------------------|--------------------------------------|
| Certs                 | CE, ROHS                             |
| Dimensions (mm) LxWxH | 200 x 700                            |
| Style                 | Industri