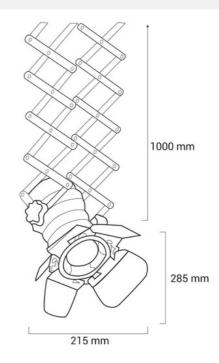

## Ref. LV231-MON

Single-phase track lamp with original design, inspired by traditional movie spotlights with an extendable bellows up to 1 meter. In addition to extending, the lamp can be completely directed to focus on the desired area. Perfect for illuminating and decorating both homes and stores, studios, restaurants, or bars. \*\*E27 Socket - Bulb not included\*\*

## **Product data**

| Сар                   | E27                                  |
|-----------------------|--------------------------------------|
| Certs                 | CE, ROHS                             |
| Dimensions (mm) LxWxH | 200 x 700                            |
| Style                 | Industrial, Vintage                  |
| Frequency (Hz)        | 50 - 60                              |
| Frequency of Use      | normal                               |
| Guarantee             | According to legal warranty: 3 years |
| IP                    | IP20                                 |
| Material              | Aluminum                             |
| Assembly              | Suspension                           |
| Orientable            | Yes                                  |
| Maximum power (W)     | 60                                   |
| Temperature range     | -20°F ~ +40°F                        |
| Nominal Voltage (V)   | 220 - 240 V AC                       |
| Track Type            | Single-phase                         |
| Outdoor Use           | No                                   |
| Service life (h)      | 25,000                               |