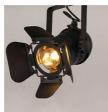

## Adjustable spotlight for 3-phase track - "Cinema" - E27

## Ref. LV233-TRI

Three-phase track lamp with original design, inspired by traditional movie spotlights. It is fully adjustable, allowing the light to be directed to the desired location. Perfect for lighting and decorating both homes and shops, studios, restaurants, or bars. \*\*E27 Socket - Bulb not included\*\*