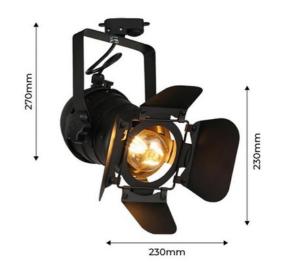

## **Product data**

| Cap                   | E27                                  |
|-----------------------|--------------------------------------|
| Certs                 | CE, ROHS                             |
| Dimensions (mm) LxWxH | 230x230x270                          |
| Style                 | Industrial, Vintage                  |
| Frequency of Use      | normal                               |
| Guarantee             | According to legal warranty: 3 years |
| IP                    | IP20                                 |
| Material              | Aluminum                             |
| Assembly              | Suspension                           |
| Orientable            | Yes                                  |
| Temperature range     | -20°F ~ +40°F                        |
| Nominal Voltage (V)   | 220 - 240 V AC                       |
| Track Type            | Three-phase                          |
| Outdoor Use           | No                                   |
| Service life (h)      | 25,000                               |