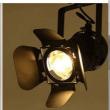

## Adjustable spotlight for 3-phase track - "Cinema" - E27

## Ref. LV233-TRI

Three-phase track lamp with original design, inspired by traditional movie spotlights. It is fully adjustable, allowing the light to be directed to the desired location. Perfect for lighting and decorating both homes and shops, studios, restaurants, or bars. \*\*E27 Socket - Bulb not included\*\*