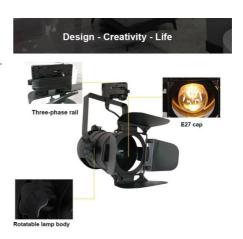

## Adjustable spotlight for 3-phase track - "Cinema" - E27

## Ref. LV233-TRI

Three-phase track lamp with original design, inspired by traditional movie spotlights. It is fully adjustable, allowing the light to be directed to the desired location. Perfect for lighting and decorating both homes and shops, studios, restaurants, or bars. \*\*E27 Socket - Bulb not included\*\*