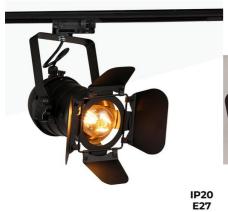

## Adjustable spotlight for 3-phase track - "Cinema" - E27

## Ref. LV233-TRI

Three-phase track lamp with original design, inspired by traditional movie spotlights. It is fully adjustable, allowing the light to be directed to the desired location. Perfect for lighting and decorating both homes and shops, studios, restaurants, or bars. \*\*E27 Socket - Bulb not included\*\*

## **Product data**

| Cap                   | E27                                  |
|-----------------------|--------------------------------------|
| Certs                 | CE, ROHS                             |
| Dimensions (mm) LxWxH | 230x230x270                          |
| Style                 | Industrial, Vintage                  |
| Frequency of Use      | normal                               |
| Guarantee             | According to legal warranty: 3 years |
| IP                    | IP20                                 |
| Material              | Aluminum                             |
| Assembly              | Suspension                           |
| Orientable            | Yes                                  |
| Temperature range     | -20°F ~ +40°F                        |
| Nominal Voltage (V)   | 220 - 240 V AC                       |
| Track Type            | Three-phase                          |
| Outdoor Use           | No                                   |
| Service life (h)      | 25,000                               |