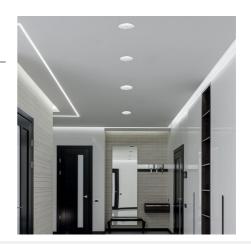

## Ref. K1057

The 2.5W LED Emergency Light for recessed installation has an IP20 protection rating, making it suitable for use indoors. Their uses are varied, being able to be installed recessed in ceilings, both in homes and in any commercial establishment, offices, hotels, etc. It includes a 3.6V Ni-MH battery with 0.6Ah capacity and has a runtime of 3 hours. Its LED technology allows for significant energy savings and excellent performance.