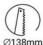

## **Product data**

| Certs                   | CE, ROHS      |
|-------------------------|---------------|
| Energy efficiency class | A+ (2021)     |
| Cutting dimensions (mm) | Ø138          |
| Frequency of Use        | Intensive     |
| Guarantee               | 3 years       |
| IP                      | IP20          |
| Kelvin (K)              | 6000          |
| Lumens (Lm)             | 150           |
| Material                | Plastic       |
| Assembly                | Recessed      |
| Power (W)               | 2.5           |
| Temperature range       | -20°F ~ +40°F |
| Nominal Voltage (V)     | 230           |
| Key                     | Cold white    |
| Outdoor Use             | No            |
| Service life (h)        | 25,000        |