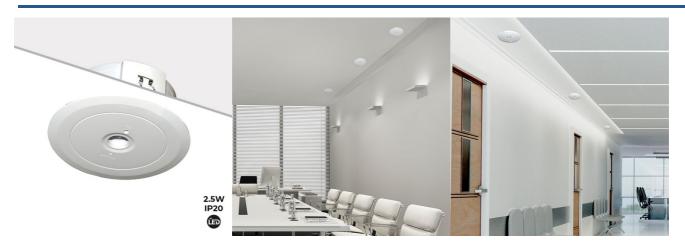

## LED recessed emergency light 150lm 2,5W - 3 hours IP20

## Ref. K1057

The 2.5W LED Emergency Light for recessed installation has an IP20 protection rating, making it suitable for use indoors. Their uses are varied, being able to be installed recessed in ceilings, both in homes and in any commercial establishment, offices, hotels, etc. It includes a 3.6V Ni-MH battery with 0.6Ah capacity and has a runtime of 3 hours. Its LED technology allows for significant energy savings and excellent performance.