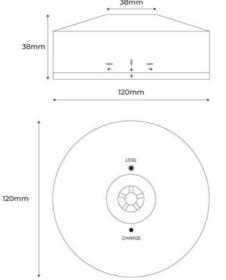

## **Product data**

| Certs                   | CE, ROHS      |
|-------------------------|---------------|
| Energy efficiency class | A+ (2021)     |
| Cutting dimensions (mm) | Ø138          |
| Frequency of Use        | Intensive     |
| Guarantee               | 3 years       |
| IP                      | IP20          |
| Kelvin (K)              | 6000          |
| Lumens (Lm)             | 150           |
| Material                | Plastic       |
| Assembly                | Recessed      |
| Power (W)               | 2.5           |
| Temperature range       | -20°F ~ +40°F |
| Nominal Voltage (V)     | 230           |
| Key                     | Cold white    |
| Outdoor Use             | No            |
| Service life (h)        | 25,000        |