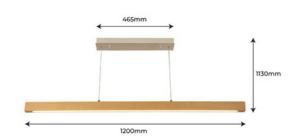

## Ref. LM111-D

Modern wooden pendant lamps. Pendant lamp made of wood with adjustable intensity, featuring a modern and cozy design. The height can be adjusted by modifying the cable through the ceiling rose. Wooden lamp made with high-quality materials and finishes. Perfect pendant lamp to place above any living room table, in any dining room, bedroom, office, etc. IP20 protection grade, for indoor use only. Warm tone, at  $2800^{\circ}$ K, providing a pleasant and comfortable atmosphere. Powerful and homogeneous light with a power of 24W and a luminous intensity of 1920 lumens. With dimensions of  $1200 \times 465$ mm.

## **Product data**

| Opening angle (°)       | 120                                        |
|-------------------------|--------------------------------------------|
| Certs                   | CE, ROHS                                   |
| Energy efficiency class | A+ (2021)                                  |
| Dimensions (mm) LxWxH   | 1200x465                                   |
| Dimmable                | Yes                                        |
| Driver                  | Internal                                   |
| Frequency (Hz)          | 50 - 60                                    |
| Frequency of Use        | normal                                     |
| Guarantee               | According to legal warranty: 3 years       |
| Kelvin (K)              | 2800                                       |
| Lumens (Lm)             | 1920                                       |
| Assembly                | Suspension                                 |
| Power (W)               | 24                                         |
| Nominal Voltage (V)     | 220 - 240 V AC                             |
| Type of LED             | SMD 2835                                   |
| Key                     | Warm white                                 |
| Recommended Use         | Dining room, Bedrooms, Hotels, Living room |
| Service life (h)        | 30000                                      |