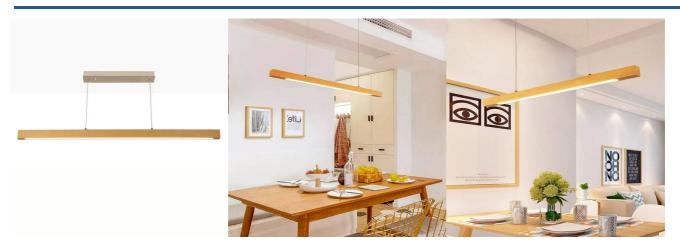

## Ref. LM111-D

Modern wooden pendant lamps. Pendant lamp made of wood with adjustable intensity, featuring a modern and cozy design. The height can be adjusted by modifying the cable through the ceiling rose. Wooden lamp made with high-quality materials and finishes. Perfect pendant lamp to place above any living room table, in any dining room, bedroom, office, etc. IP20 protection grade, for indoor use only. Warm tone, at  $2800^{\circ}$ K, providing a pleasant and comfortable atmosphere. Powerful and homogeneous light with a power of 24W and a luminous intensity of 1920 lumens. With dimensions of  $1200 \times 465$ mm.