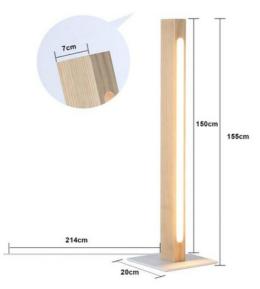

#### Ref. LM112-D

Modern wooden table lamps. Adjustable intensity wooden table lamp with a modern and cozy design. Stable metal base. Wooden lamp made with high-quality material. Perfect table lamp to place on any surface such as bedside tables in bedrooms, desks, living rooms, studies, and any indoor space. With a warm tone of  $2800^{\circ}$ K, it provides a comfortable atmosphere. Uniform light with a power of 10W and a luminous intensity of 800 lumens. Exclusive indoor table lamp with dimensions of 140x510mm.

## **Product Size**

4 Light on