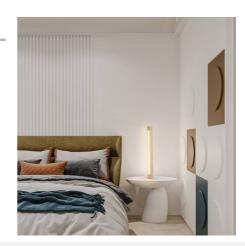

#### Ref. LM112-D

Modern wooden table lamps. Adjustable intensity wooden table lamp with a modern and cozy design. Stable metal base. Wooden lamp made with high-quality material. Perfect table lamp to place on any surface such as bedside tables in bedrooms, desks, living rooms, studies, and any indoor space. With a warm tone of  $2800^{\circ}$ K, it provides a comfortable atmosphere. Uniform light with a power of 10W and a luminous intensity of 800 lumens. Exclusive indoor table lamp with dimensions of 140x510mm.