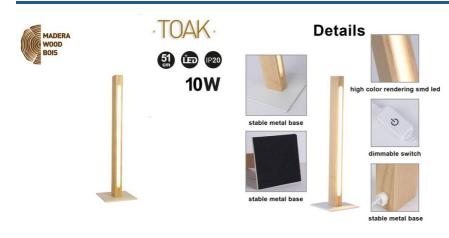

# Wooden table lamp "TOAK" dimmable 10W

#### Ref. LM112-D

Modern wooden table lamps. Adjustable intensity wooden table lamp with a modern and cozy design. Stable metal base. Wooden lamp made with high-quality material. Perfect table lamp to place on any surface such as bedside tables in bedrooms, desks, living rooms, studies, and any indoor space. With a warm tone of  $2800^{\circ}$ K, it provides a comfortable atmosphere. Uniform light with a power of 10W and a luminous intensity of 800 lumens. Exclusive indoor table lamp with dimensions of 140x510mm.

#### Product data

| Connection              | Plug                                 |
|-------------------------|--------------------------------------|
| Opening angle (°)       | 120                                  |
| Certs                   | CE, ROHS                             |
| Energy efficiency class | A+ (2021)                            |
| Dimensions (mm) LxWxH   | 140×140×510                          |
| Dimmable                | Yes                                  |
| Driver                  | Internal                             |
| Style                   | Nordic                               |
| Frequency (Hz)          | 50 - 60                              |
| Frequency of Use        | normal                               |
| Guarantee               | According to legal warranty: 3 years |
| Kelvin (K)              | 2800                                 |
| Lumens (Lm)             | 800                                  |
| Assembly                | Surface                              |
| Power (W)               | 10                                   |
| Nominal Voltage (V)     | 100 - 240V AC                        |
| Type of LED             | SMD 2835                             |
| Key                     | Warm white                           |
| Service life (h)        | 30000                                |