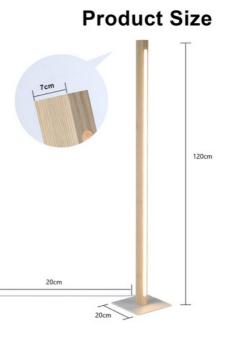

## Ref. LM110-D

Modern wooden floor lamps. With a modern and cozy design, this wooden floor lamp is adjustable in intensity. Very stable and durable, thanks to its metal base. Wooden lamp made with high-quality material. Perfect lamp to install in living rooms, bedrooms, studios, and any indoor space. With a warm color temperature of 2800°K to provide a cozy and comfortable atmosphere. Homogeneous light with a power of 24W and a high luminous intensity of 1920 lumens. Exclusive indoor floor lamp with dimensions of 200x1200mm.