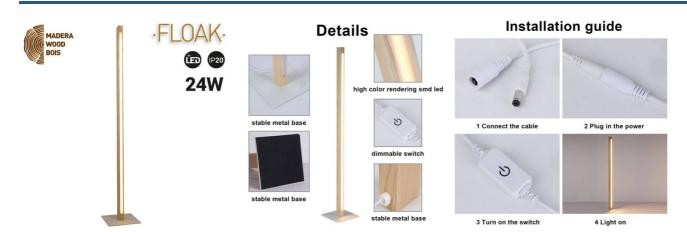

## Wooden floor lamp "FLOAK" 24W dimmable

## Ref. LM110-D

Modern wooden floor lamps. With a modern and cozy design, this wooden floor lamp is adjustable in intensity. Very stable and durable, thanks to its metal base. Wooden lamp made with high-quality material. Perfect lamp to install in living rooms, bedrooms, studios, and any indoor space. With a warm color temperature of 2800°K to provide a cozy and comfortable atmosphere. Homogeneous light with a power of 24W and a high luminous intensity of 1920 lumens. Exclusive indoor floor lamp with dimensions of 200x1200mm.

## **Product data**

| Connection                                                                | Plug                                            |
|---------------------------------------------------------------------------|-------------------------------------------------|
| Opening angle (°)                                                         | 120                                             |
| Certs                                                                     | CE, ROHS                                        |
| Energy efficiency class                                                   | A+ (2021)                                       |
| Dimmable                                                                  | Yes                                             |
| Driver                                                                    | Internal                                        |
| Style                                                                     | Minimalist                                      |
| Frequency (Hz)                                                            | 50 - 60                                         |
| Frequency of Use                                                          | normal                                          |
|                                                                           |                                                 |
| Guarantee                                                                 | According to legal warranty: 3 years            |
| Guarantee<br>Kelvin (K)                                                   | According to legal warranty: 3 years<br>2800    |
|                                                                           |                                                 |
| Kelvin (K)                                                                | 2800                                            |
| Kelvin (K)<br>Lumens (Lm)                                                 | 2800<br>1920                                    |
| Kelvin (K)<br>Lumens (Lm)<br>Assembly                                     | 2800<br>1920<br>Surface                         |
| Kelvin (K)<br>Lumens (Lm)<br>Assembly<br>Power (W)                        | 2800<br>1920<br>Surface<br>24                   |
| Kelvin (K)<br>Lumens (Lm)<br>Assembly<br>Power (W)<br>Nominal Voltage (V) | 2800<br>1920<br>Surface<br>24<br>220 - 240 V AC |