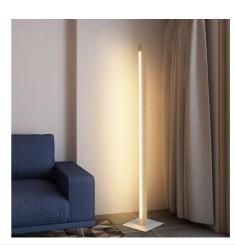

## Wooden floor lamp "FLOAK" 24W dimmable

## Ref. LM110-D

Modern wooden floor lamps. With a modern and cozy design, this wooden floor lamp is adjustable in intensity. Very stable and durable, thanks to its metal base. Wooden lamp made with high-quality material. Perfect lamp to install in living rooms, bedrooms, studios, and any indoor space. With a warm color temperature of 2800°K to provide a cozy and comfortable atmosphere. Homogeneous light with a power of 24W and a high luminous intensity of 1920 lumens. Exclusive indoor floor lamp with dimensions of 200x1200mm.