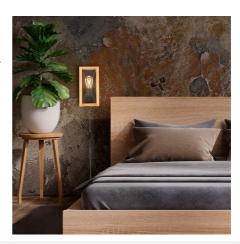

## Wall lamp in wood and metal, with cable and plug "Montse" - E27

## Ref. L5024

Wall sconce with an elegant and classic design made of wood and aluminum, featuring high-quality finishes. It is ideal for adding a touch of style to any indoor space, providing decorative and warm lighting. It has a 1.25m long cable with a switch and plug. \*\*E27 bulb socket - Not included\*\*