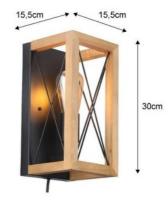

## Ref. L5024

Wall sconce with an elegant and classic design made of wood and aluminum, featuring high-quality finishes. It is ideal for adding a touch of style to any indoor space, providing decorative and warm lighting. It has a 1.25m long cable with a switch and plug. \*\*E27 bulb socket - Not included\*\*

## Product data

| Connection          | Plug                                 |
|---------------------|--------------------------------------|
| Сар                 | E27                                  |
| Certs               | CE, ROHS                             |
| Style               | Industrial                           |
| Frequency (Hz)      | 50 - 60                              |
| Frequency of Use    | normal                               |
| Guarantee           | According to legal warranty: 3 years |
| IP                  | IP20                                 |
| Material            | Aluminum, Wood                       |
| Assembly            | Surface                              |
| Orientable          | No                                   |
| Maximum power (W)   | 40                                   |
| Nominal Voltage (V) | 220 - 240 V AC                       |
| Outdoor Use         | No                                   |
| Recommended Use     | Bedrooms, Commerce, Living room      |

**♥** 1250mm

**Product variants** 

Reference

Attributes

L5024