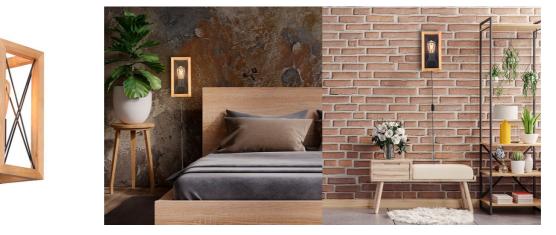

## Wall lamp in wood and metal, with cable and plug "Montse" - E27

## Ref. L5024

Wall sconce with an elegant and classic design made of wood and aluminum, featuring high-quality finishes. It is ideal for adding a touch of style to any indoor space, providing decorative and warm lighting. It has a 1.25m long cable with a switch and plug. \*\*E27 bulb socket - Not included\*\*