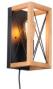

## Wall lamp in wood and metal, with cable and plug "Montse" - E27

## Ref. L5024

Wall sconce with an elegant and classic design made of wood and aluminum, featuring high-quality finishes. It is ideal for adding a touch of style to any indoor space, providing decorative and warm lighting. It has a 1.25m long cable with a switch and plug. \*\*E27 bulb socket - Not included\*\*