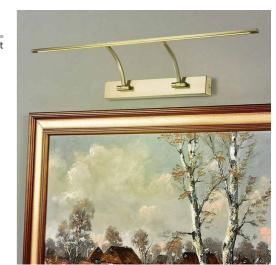

## LED Picture Light "Curtisson" - 13W - 75 cm

Wall-mounted picture lights adjustable LED for picture lighting. Adjustable angle picture lights to tilt and direct light where we want it. Versatile design and modern style. High brightness and quality with SMD2835 chip. 13W power, in warm tone of 2700K. Voltage 220-240V/AC. For indoor use only, protection grade IP20. Optimal color reproduction, CRI>80. Light beam angle of 120 degrees. Made of metal with a polycarbonate diffuser. Ideal for highlighting elements such as paintings in homes, museums, restaurants, hotels, cafes, etc. Dimensions: 755x160x55mm.