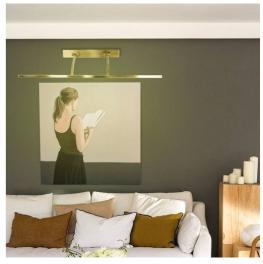

## LED Picture Light "Curtisson" - 13W - 75 cm

Wall-mounted picture lights adjustable LED for picture lighting. Adjustable angle picture lights to tilt and direct light where we want it. Versatile design and modern style. High brightness and quality with SMD2835 chip. 13W power, in warm tone of 2700K. Voltage 220-240V/AC. For indoor use only, protection grade IP20. Optimal color reproduction, CRI>80. Light beam angle of 120 degrees. Made of metal with a polycarbonate diffuser. Ideal for highlighting elements such as paintings in homes, museums, restaurants, hotels, cafes, etc. Dimensions: 755x160x55mm.