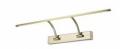

## LED Picture Light "Curtisson" - 13W - 75 cm

Wall-mounted picture lights adjustable LED for picture lighting. Adjustable angle picture lights to tilt and direct light where we want it. Versatile design and modern style. High brightness and quality with SMD2835 chip. 13W power, in warm tone of 2700K. Voltage 220-240V/AC. For indoor use only, protection grade IP20. Optimal color reproduction, CRI>80. Light beam angle of 120 degrees. Made of metal with a polycarbonate diffuser. Ideal for highlighting elements such as paintings in homes, museums, restaurants, hotels, cafes, etc. Dimensions: 755x160x55mm.

## **Product data**

| Housing color         | Aged bronze (use), Chrome (to use)   |
|-----------------------|--------------------------------------|
| Opening angle (°)     | 120                                  |
| Certs                 | CE, ROHS                             |
| CRI                   | 80-85                                |
| Dimensions (mm) LxWxH | 755x160x55                           |
| Dimmable              | No                                   |
| Frequency (Hz)        | 50 - 60                              |
| Guarantee             | According to legal warranty: 3 years |
| IP                    | IP20                                 |
| Kelvin (K)            | 2700                                 |
| Material              | Metal                                |
| Material diffuser     | Polycarbonate                        |
| Assembly              | Surface                              |
| Orientable            | Yes                                  |
| Sensor                | No                                   |
| Nominal Voltage (V)   | 100 - 300 V AC                       |
|                       |                                      |