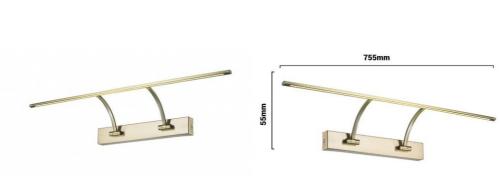

## LED Picture Light "Curtisson" - 13W - 75 cm

Wall-mounted picture lights adjustable LED for picture lighting. Adjustable angle picture lights to tilt and direct light where we want it. Versatile design and modern style. High brightness and quality with SMD2835 chip. 13W power, in warm tone of 2700K. Voltage 220-240V/AC. For indoor use only, protection grade IP20. Optimal color reproduction, CRI>80. Light beam angle of 120 degrees. Made of metal with a polycarbonate diffuser. Ideal for highlighting elements such as paintings in homes, museums, restaurants, hotels, cafes, etc. Dimensions: 755x160x55mm.

## **Product data**

| Housing color         | Aged bronze (use), Chrome (to use)   |
|-----------------------|--------------------------------------|
| Opening angle (°)     | 120                                  |
| Certs                 | CE, ROHS                             |
| CRI                   | 80-85                                |
| Dimensions (mm) LxWxH | 755x160x55                           |
| Dimmable              | No                                   |
| Frequency (Hz)        | 50 - 60                              |
| Guarantee             | According to legal warranty: 3 years |
| IP                    | IP20                                 |
| Kelvin (K)            | 2700                                 |
| Material              | Metal                                |
| Material diffuser     | Polycarbonate                        |
| Assembly              | Surface                              |
| Orientable            | Yes                                  |
| Sensor                | No                                   |
| Nominal Voltage (V)   | 100 - 300 V AC                       |
|                       |                                      |