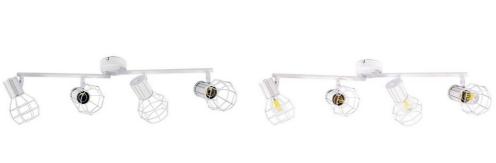

## Cage ceiling lamp orientable "AZOR-4" E14

Ceiling lamp with 4 light points and decorative cage for E14 bulbs. With an industrial Nordic design, this lamp is perfect for lighting small to medium-sized rooms. The bars that support the light fixtures are angle adjustable, and each light point is also directional, allowing you to properly focus the light on the desired areas. E14 bulbs NOT included 4x E14 230V Max. 4x 40W IP20

## **Product variants**

Reference

Attributes

L113-B-4

Case color: White (use)

L113-N-4

Case color: Black (use)