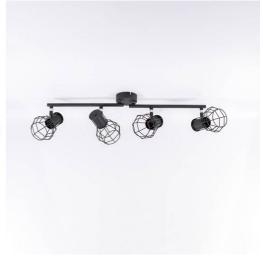

## Cage ceiling lamp orientable "AZOR-4" E14

Ceiling lamp with 4 light points and decorative cage for E14 bulbs. With an industrial Nordic design, this lamp is perfect for lighting small to medium-sized rooms. The bars that support the light fixtures are angle adjustable, and each light point is also directional, allowing you to properly focus the light on the desired areas. E14 bulbs NOT included 4x E14 230V Max. 4x 40W IP20

## **Product variants**

Reference

Attributes

L113-B-4

Case color: White (use)

L113-N-4

Case color: Black (use)