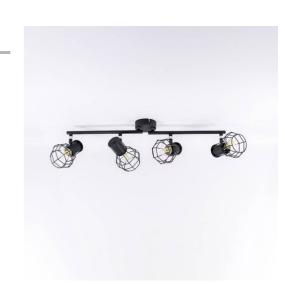

## Cage ceiling lamp orientable "AZOR-4" E14

Ceiling lamp with 4 light points and decorative cage for E14 bulbs. With an industrial Nordic design, this lamp is perfect for lighting small to medium-sized rooms. The bars that support the light fixtures are angle adjustable, and each light point is also directional, allowing you to properly focus the light on the desired areas. E14 bulbs NOT included 4x E14 230V Max. 4x 40W IP20

## **Product variants**

Reference

Attributes

L113-B-4

Case color: White (use)

L113-N-4

Case color: Black (use)