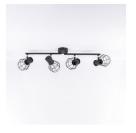

## Cage ceiling lamp orientable "AZOR-4" E14

Ceiling lamp with 4 light points and decorative cage for E14 bulbs. With an industrial Nordic design, this lamp is perfect for lighting small to medium-sized rooms. The bars that support the light fixtures are angle adjustable, and each light point is also directional, allowing you to properly focus the light on the desired areas. E14 bulbs NOT included 4x E14 230V Max. 4x 40W IP20