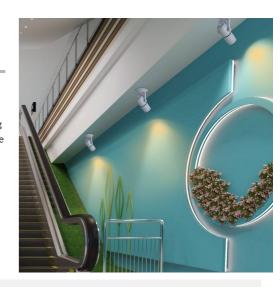

## COB LED Ceiling Light "COOPEN" Adjustable with Zoom 12W

LED Surface Lights with adjustable opening angle from  $15^{\circ}$  to  $60^{\circ}$ . Rotatable at an angle of 360 degrees. Made of high-quality aluminum in black or white finish. Modern and elegant design with high-efficiency COB LED chip. Power of 12W and 900 lumens. Warm color temperature of  $2800^{\circ}K$ , providing a pleasant and comfortable atmosphere in the room. LED Focus with Zoom, exclusive for indoor use, ideal for placement in offices, hotels, living rooms, shopping centers, restaurants, hallways, etc. With a rotation axis and light beam opening to direct the fixture in the desired direction of light emission. Dimensions:  $\emptyset55x130x\emptyset100mm$ . Cut-out diameter of 88mm.