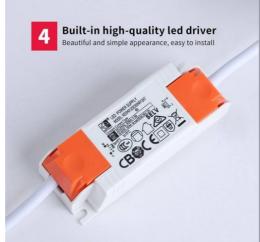

## COB LED Ceiling Light "COOPEN" Adjustable with Zoom 12W

LED Surface Lights with adjustable opening angle from  $15^{\circ}$  to  $60^{\circ}$ . Rotatable at an angle of 360 degrees. Made of high-quality aluminum in black or white finish. Modern and elegant design with high-efficiency COB LED chip. Power of 12W and 900 lumens. Warm color temperature of  $2800^{\circ}K$ , providing a pleasant and comfortable atmosphere in the room. LED Focus with Zoom, exclusive for indoor use, ideal for placement in offices, hotels, living rooms, shopping centers, restaurants, hallways, etc. With a rotation axis and light beam opening to direct the fixture in the desired direction of light emission. Dimensions:  $\emptyset55x130x\emptyset100mm$ . Cut-out diameter of 88mm.