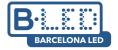

## COB LED Ceiling Light "COOPEN" Adjustable with Zoom 12W

LED Surface Lights with adjustable opening angle from  $15^{\circ}$  to  $60^{\circ}$ . Rotatable at an angle of 360 degrees. Made of high-quality aluminum in black or white finish. Modern and elegant design with high-efficiency COB LED chip. Power of 12W and 900 lumens. Warm color temperature of  $2800^{\circ}K$ , providing a pleasant and comfortable atmosphere in the room. LED Focus with Zoom, exclusive for indoor use, ideal for placement in offices, hotels, living rooms, shopping centers, restaurants, hallways, etc. With a rotation axis and light beam opening to direct the fixture in the desired direction of light emission. Dimensions:  $\emptyset55x130x\emptyset100mm$ . Cut-out diameter of 88mm.

## **Product variants**

Reference Attributes

L215-B Housing color: White (use)

L215-N Housing color: Black (use)