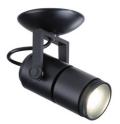

## COB LED Ceiling Light "COOPEN" Adjustable with Zoom 12W

LED Surface Lights with adjustable opening angle from  $15^{\circ}$  to  $60^{\circ}$ . Rotatable at an angle of 360 degrees. Made of high-quality aluminum in black or white finish. Modern and elegant design with high-efficiency COB LED chip. Power of 12W and 900 lumens. Warm color temperature of  $2800^{\circ}K$ , providing a pleasant and comfortable atmosphere in the room. LED Focus with Zoom, exclusive for indoor use, ideal for placement in offices, hotels, living rooms, shopping centers, restaurants, hallways, etc. With a rotation axis and light beam opening to direct the fixture in the desired direction of light emission. Dimensions:  $\emptyset55x130x\emptyset100mm$ . Cut-out diameter of 88mm.

## **Product data**

| Housing color           | White (use), Black (use)             |
|-------------------------|--------------------------------------|
| Opening angle (°)       | 15-60                                |
| Certs                   | CE, ROHS                             |
| Energy efficiency class | A+ (2021)                            |
| CRI                     | 85-90                                |
| Dimensions (mm) LxWxH   | Ø55x130xØ100                         |
| Driver                  | Internal                             |
| Frequency (Hz)          | 50 - 60                              |
| Frequency of Use        | normal                               |
| Guarantee               | According to legal warranty: 3 years |
| IP                      | IP20                                 |
| Kelvin (K)              | 2800                                 |
| Material                | Aluminum                             |
| Material diffuser       | Polycarbonate                        |
| Assembly                | Surface                              |
| Orientable              | Yes                                  |
|                         |                                      |