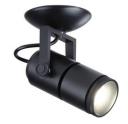

## COB LED Ceiling Light "COOPEN" Adjustable with Zoom 12W

LED Surface Lights with adjustable opening angle from  $15^{\circ}$  to  $60^{\circ}$ . Rotatable at an angle of 360 degrees. Made of high-quality aluminum in black or white finish. Modern and elegant design with high-efficiency COB LED chip. Power of 12W and 900 lumens. Warm color temperature of  $2800^{\circ}K$ , providing a pleasant and comfortable atmosphere in the room. LED Focus with Zoom, exclusive for indoor use, ideal for placement in offices, hotels, living rooms, shopping centers, restaurants, hallways, etc. With a rotation axis and light beam opening to direct the fixture in the desired direction of light emission. Dimensions:  $\emptyset55x130x\emptyset100mm$ . Cut-out diameter of 88mm.

## **Product data**

| Housing color           | White (use), Black (use)             |
|-------------------------|--------------------------------------|
| Opening angle (°)       | 15-60                                |
| Certs                   | CE, ROHS                             |
| Energy efficiency class | A+ (2021)                            |
| CRI                     | 85-90                                |
| Dimensions (mm) LxWxH   | Ø55x130xØ100                         |
| Driver                  | Internal                             |
| Frequency (Hz)          | 50 - 60                              |
| Frequency of Use        | normal                               |
| Guarantee               | According to legal warranty: 3 years |
| IP                      | IP20                                 |
| Kelvin (K)              | 2800                                 |
| Material                | Aluminum                             |
| Material diffuser       | Polycarbonate                        |
| Assembly                | Surface                              |
| Orientable              | Yes                                  |
|                         |                                      |