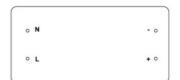

## Ref. B1561-12

ULTRA-THIN POWER SUPPLY 12W. 12V-DC LED power supply with a rated power of 12W. The power supply system is designed to connect LED lamps with a voltage of 12V. Input: 100-240V/AC 12V Output Power 12W IP20 1A