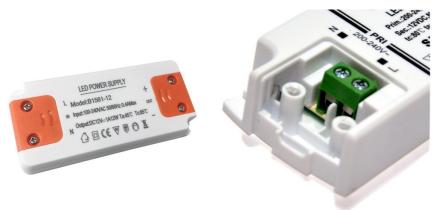

## Ref. B1561-12

ULTRA-THIN POWER SUPPLY 12W. 12V-DC LED power supply with a rated power of 12W. The power supply system is designed to connect LED lamps with a voltage of 12V. Input: 100-240V/AC 12V Output Power 12W IP20 1A

## **Product data**

| Certs                   | CE, ROHS                             |
|-------------------------|--------------------------------------|
| Energy efficiency class | A+ (2021)                            |
| Dimensions (mm) LxWxH   | 98x45x15                             |
| Power factor (cosφ)     | 0.5                                  |
| Frequency (Hz)          | 50 - 60                              |
| Frequency of Use        | normal                               |
| Guarantee               | According to legal warranty: 3 years |
| Maximum intensity (A)   | 1                                    |
| IP                      | IP20                                 |
| Material                | Plastic                              |
| Power (W)               | 12                                   |
| Temperature range       | -20°F ~ +40°F                        |
| Output Voltage (V)      | 12V                                  |
| Nominal Voltage (V)     | 220 - 240 V AC                       |
| Outdoor Use             | No                                   |
| Service life (h)        | 20000                                |
|                         |                                      |