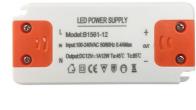

## Ref. B1561-12

ULTRA-THIN POWER SUPPLY 12W. 12V-DC LED power supply with a rated power of 12W. The power supply system is designed to connect LED lamps with a voltage of 12V. Input: 100-240V/AC 12V Output Power 12W IP20 1A

## **Product data**

| Certs                   | CE, ROHS                             |
|-------------------------|--------------------------------------|
| Energy efficiency class | A+ (2021)                            |
| Dimensions (mm) LxWxH   | 98x45x15                             |
| Power factor (cosφ)     | 0.5                                  |
| Frequency (Hz)          | 50 - 60                              |
| Frequency of Use        | normal                               |
| Guarantee               | According to legal warranty: 3 years |
| Maximum intensity (A)   | 1                                    |
| IP                      | IP20                                 |
| Material                | Plastic                              |
| Power (W)               | 12                                   |
| Temperature range       | -20°F ~ +40°F                        |
| Output Voltage (V)      | 12V                                  |
| Nominal Voltage (V)     | 220 - 240 V AC                       |
| Outdoor Use             | No                                   |
| Service life (h)        | 20000                                |
|                         |                                      |