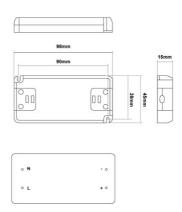

## **Product data**

| Certs                   | CE, ROHS                             |
|-------------------------|--------------------------------------|
| Energy efficiency class | A+ (2021)                            |
| Dimensions (mm) LxWxH   | 98x45x15                             |
| Power factor (cosφ)     | 0.5                                  |
| Frequency (Hz)          | 50 - 60                              |
| Frequency of Use        | normal                               |
| Guarantee               | According to legal warranty: 3 years |
| Maximum intensity (A)   | 1                                    |
| IP                      | IP20                                 |
| Material                | Plastic                              |
| Power (W)               | 12                                   |
| Temperature range       | -20°F ~ +40°F                        |
| Output Voltage (V)      | 12V                                  |
| Nominal Voltage (V)     | 220 - 240 V AC                       |
| Outdoor Use             | No                                   |
| Service life (h)        | 20000                                |
|                         |                                      |