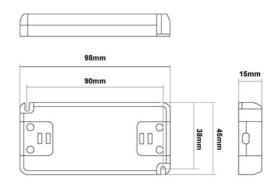

## **Product data**

| Certs                   | CE, ROHS                             |
|-------------------------|--------------------------------------|
| Energy efficiency class | A+ (2021)                            |
| Dimensions (mm) LxWxH   | 98x45x15                             |
| Power factor (cosφ)     | 0.5                                  |
| Frequency (Hz)          | 50 - 60                              |
| Frequency of Use        | normal                               |
| Guarantee               | According to legal warranty: 3 years |
| Maximum intensity (A)   | 1                                    |
| IP                      | IP20                                 |
| Material                | Plastic                              |
| Power (W)               | 12                                   |
| Temperature range       | -20°F ~ +40°F                        |
| Output Voltage (V)      | 12V                                  |
| Nominal Voltage (V)     | 220 - 240 V AC                       |
| Outdoor Use             | No                                   |
| Service life (h)        | 20000                                |
|                         |                                      |