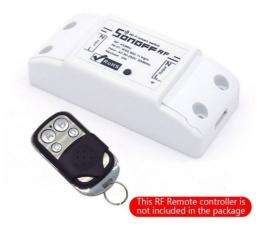

### Ref. SONOFFRFR2

Smart Wi-Fi Switch RFR2 with RF and WiFi receiver. It includes a 433.92MHz RF receiver module that allows users to control devices via 433.92MHz RF (remote with reference "SONOFF4KEYREMOTE" not included). You can turn off your devices and appliances whenever you want through the EWeLink app from anywhere in the world, saving a lot of energy and money. The Sonoff wireless switch is an affordable device that provides users with smart home control. It is a wireless electrical switch that can connect to a wide range of appliances. Another available feature is the ability to set schedules for appliances.

#### RF Mando a distancia ¿No puedes encontrar tu teléfono? Sólo controla las luces y los aparatos con el mando a distancia RF de 433MHz en el interior