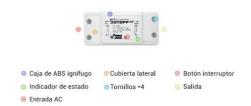

#### **DETALLES DEL PRODUCTO**

### Ref. SONOFFRFR2

Smart Wi-Fi Switch RFR2 with RF and WiFi receiver. It includes a 433.92MHz RF receiver module that allows users to control devices via 433.92MHz RF (remote with reference "SONOFF4KEYREMOTE" not included). You can turn off your devices and appliances whenever you want through the EWeLink app from anywhere in the world, saving a lot of energy and money. The Sonoff wireless switch is an affordable device that provides users with smart home control. It is a wireless electrical switch that can connect to a wide range of appliances. Another available feature is the ability to set schedules for appliances.