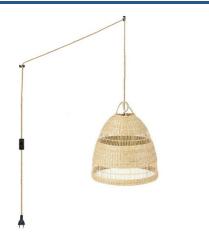

## Ikken" wicker pendant lamp with switch and plug

The "Ikken" pendant lamp, in a bohemian style, is a unique and handcrafted piece made from durable and resilient wicker fibers. The light is projected harmoniously through its woven structure, creating a unique and fascinating effect. Includes a 3.38 m long cable with switch, plug, and two decentralizing hooks, allowing for a custom installation and adjustment. In addition, it has three cable options (white, black, and natural rope) for you to choose the one that best matches your environment. \*\*Accepts E27 bulb (not included)\*\*