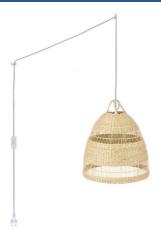

## Ikken" wicker pendant lamp with switch and plug

The "Ikken" pendant lamp, in a bohemian style, is a unique and handcrafted piece made from durable and resilient wicker fibers. The light is projected harmoniously through its woven structure, creating a unique and fascinating effect. Includes a 3.38 m long cable with switch, plug, and two decentralizing hooks, allowing for a custom installation and adjustment. In addition, it has three cable options (white, black, and natural rope) for you to choose the one that best matches your environment. \*\*Accepts E27 bulb (not included)\*\*

## **Product data**

| Housing color       | White (use), Black (use), Rope (use)         |
|---------------------|----------------------------------------------|
| Connection          | Plug                                         |
| Сар                 | E27                                          |
| Certs               | CE, ROHS                                     |
| Style               | Natural                                      |
| Guarantee           | 10 years                                     |
| IP                  | IP20                                         |
| Material            | Willow                                       |
| Assembly            | Suspension                                   |
| Maximum power (W)   | 60                                           |
| Nominal Voltage (V) | 220 - 240 V AC                               |
| Outdoor Use         | No                                           |
| Recommended Use     | Bedrooms, Kitchens, Restaurants, Living room |