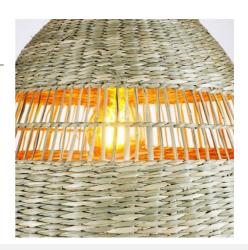

## Ikken" wicker pendant lamp with switch and plug

The "Ikken" pendant lamp, in a bohemian style, is a unique and handcrafted piece made from durable and resilient wicker fibers. The light is projected harmoniously through its woven structure, creating a unique and fascinating effect. Includes a 3.38 m long cable with switch, plug, and two decentralizing hooks, allowing for a custom installation and adjustment. In addition, it has three cable options (white, black, and natural rope) for you to choose the one that best matches your environment. \*\*Accepts E27 bulb (not included)\*\*