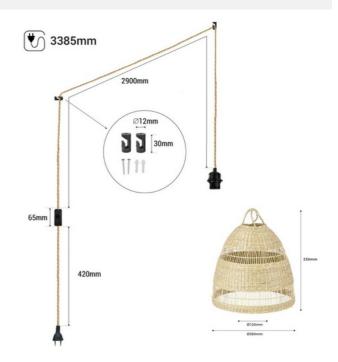

## Ikken" wicker pendant lamp with switch and plug

The "Ikken" pendant lamp, in a bohemian style, is a unique and handcrafted piece made from durable and resilient wicker fibers. The light is projected harmoniously through its woven structure, creating a unique and fascinating effect. Includes a 3.38 m long cable with switch, plug, and two decentralizing hooks, allowing for a custom installation and adjustment. In addition, it has three cable options (white, black, and natural rope) for you to choose the one that best matches your environment. \*\*Accepts E27 bulb (not included)\*\*