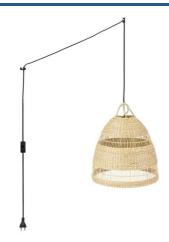

## Ikken" wicker pendant lamp with switch and plug

The "Ikken" pendant lamp, in a bohemian style, is a unique and handcrafted piece made from durable and resilient wicker fibers. The light is projected harmoniously through its woven structure, creating a unique and fascinating effect. Includes a 3.38 m long cable with switch, plug, and two decentralizing hooks, allowing for a custom installation and adjustment. In addition, it has three cable options (white, black, and natural rope) for you to choose the one that best matches your environment. \*\*Accepts E27 bulb (not included)\*\*

## **Product data**

| Housing color       | White (use), Black (use), Rope (use)         |
|---------------------|----------------------------------------------|
| Connection          | Plug                                         |
| Сар                 | E27                                          |
| Certs               | CE, ROHS                                     |
| Style               | Natural                                      |
| Guarantee           | 10 years                                     |
| IP                  | IP20                                         |
| Material            | Willow                                       |
| Assembly            | Suspension                                   |
| Maximum power (W)   | 60                                           |
| Nominal Voltage (V) | 220 - 240 V AC                               |
| Outdoor Use         | No                                           |
| Recommended Use     | Bedrooms, Kitchens, Restaurants, Living room |