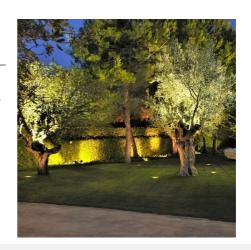

## LED ground recessed beacon 7W -Warm white - Ø15cm- IP67 - 220v

Embedded LED marker light in the ground with 7W power, specifically designed for outdoor lighting. It features an IP67 protection rating, providing a high level of insulation against external factors such as rain and dust. Thanks to its 30° beam angle, it is ideal for lighting facades or walls, but it is also suitable for illuminating pathways, walkways, patios, terraces, among many other applications. Suitable for pedestrian traffic.