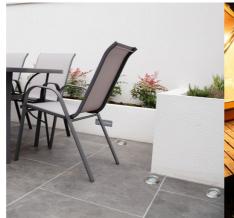

## LED ground recessed beacon 7W -Warm white - Ø15cm- IP67 - 220v

Embedded LED marker light in the ground with 7W power, specifically designed for outdoor lighting. It features an IP67 protection rating, providing a high level of insulation against external factors such as rain and dust. Thanks to its 30° beam angle, it is ideal for lighting facades or walls, but it is also suitable for illuminating pathways, walkways, patios, terraces, among many other applications. Suitable for pedestrian traffic.