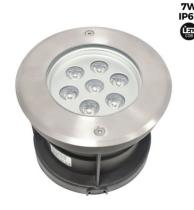

## LED ground recessed beacon 7W -Warm white - Ø15cm- IP67 - 220v

Embedded LED marker light in the ground with 7W power, specifically designed for outdoor lighting. It features an IP67 protection rating, providing a high level of insulation against external factors such as rain and dust. Thanks to its 30° beam angle, it is ideal for lighting facades or walls, but it is also suitable for illuminating pathways, walkways, patios, terraces, among many other applications. Suitable for pedestrian traffic.

## **Product data**

| Light temperature       | 3000°K      |
|-------------------------|-------------|
| Certs                   | CE, ROHS    |
| CRI                     | 80-85       |
| Dimensions (mm) LxWxH   | ø 147 x 115 |
| Cutting dimensions (mm) | ø 143       |
| Frequency (Hz)          | 50 - 60     |
| Frequency of Use        | Intensive   |
| Guarantee               | 3 years     |
| IP                      | IP67        |
| Kelvin (K)              | 3000        |
| Lumens (Lm)             | 543         |
| Assembly                | Recessed    |
| Power (W)               | 7           |
| Nominal Voltage (V)     | 100-240V    |
| Key                     | Warm white  |
| Outdoor Use             | If          |