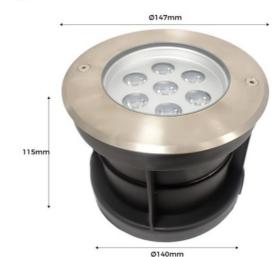

## LED ground recessed beacon 7W -Warm white - Ø15cm- IP67 - 220v

Embedded LED marker light in the ground with 7W power, specifically designed for outdoor lighting. It features an IP67 protection rating, providing a high level of insulation against external factors such as rain and dust. Thanks to its 30° beam angle, it is ideal for lighting facades or walls, but it is also suitable for illuminating pathways, walkways, patios, terraces, among many other applications. Suitable for pedestrian traffic.

## **Product data**

| Light temperature       | 3000°K      |
|-------------------------|-------------|
| Certs                   | CE, ROHS    |
| CRI                     | 80-85       |
| Dimensions (mm) LxWxH   | ø 147 x 115 |
| Cutting dimensions (mm) | ø 143       |
| Frequency (Hz)          | 50 - 60     |
| Frequency of Use        | Intensive   |
| Guarantee               | 3 years     |
| IP                      | IP67        |
| Kelvin (K)              | 3000        |
| Lumens (Lm)             | 543         |
| Assembly                | Recessed    |
| Power (W)               | 7           |
| Nominal Voltage (V)     | 100-240V    |
| Key                     | Warm white  |
| Outdoor Use             | If          |