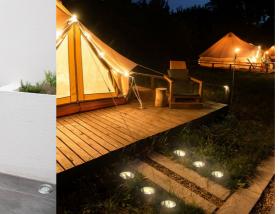

## LED ground recessed beacon 7W -Warm white - Ø15cm- IP67 - 220v

Embedded LED marker light in the ground with 7W power, specifically designed for outdoor lighting. It features an IP67 protection rating, providing a high level of insulation against external factors such as rain and dust. Thanks to its 30° beam angle, it is ideal for lighting facades or walls, but it is also suitable for illuminating pathways, walkways, patios, terraces, among many other applications. Suitable for pedestrian traffic.