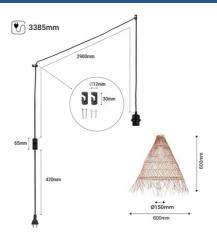

## Willow" wicker pendant lamp with switch and plug

"Willow" Pendant Lamp of large dimensions, handcrafted from naturally durable and resilient wicker fibers. Its unique design adds a rustic and natural touch to any space. It includes a cable 11 feet long with a switch, plug, and two decentralizing hooks, allowing for a customized installation and adjustment. In addition, it comes with three cable options (white, black, and natural rope) so you can choose the one that best matches your environment.

## **Product data**

| Housing color          | White (use), Black (use), Rope (use)                      |  |
|------------------------|-----------------------------------------------------------|--|
| Connection             | Plug                                                      |  |
| Сар                    | E27                                                       |  |
| Certs                  | CE, ROHS                                                  |  |
| Dimensions (mm) LxWxH  | ø 600 x 600                                               |  |
| Style                  | Natural                                                   |  |
| Guarantee              | According to legal warranty: 3 years                      |  |
| IP                     | IP20                                                      |  |
| Material               | Willow                                                    |  |
| Assembly               | Suspension                                                |  |
| Maximum power (W)      | 60                                                        |  |
| Nominal Voltage (V)    | 220 - 240 V AC                                            |  |
| Outdoor Use            | No                                                        |  |
| Recommended Use Dining | Dining room, Bedrooms, Kitchens, Restaurants, Living room |  |