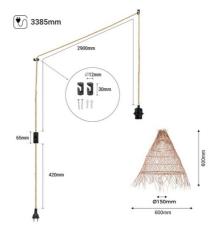

## Willow" wicker pendant lamp with switch and plug

"Willow" Pendant Lamp of large dimensions, handcrafted from naturally durable and resilient wicker fibers. Its unique design adds a rustic and natural touch to any space. It includes a cable 11 feet long with a switch, plug, and two decentralizing hooks, allowing for a customized installation and adjustment. In addition, it comes with three cable options (white, black, and natural rope) so you can choose the one that best matches your environment.

## **Product data**

| Housing color          | White (use), Black (use), Rope (use)                      |  |
|------------------------|-----------------------------------------------------------|--|
| Connection             | Plug                                                      |  |
| Сар                    | E27                                                       |  |
| Certs                  | CE, ROHS                                                  |  |
| Dimensions (mm) LxWxH  | ø 600 x 600                                               |  |
| Style                  | Natural                                                   |  |
| Guarantee              | According to legal warranty: 3 years                      |  |
| IP                     | IP20                                                      |  |
| Material               | Willow                                                    |  |
| Assembly               | Suspension                                                |  |
| Maximum power (W)      | 60                                                        |  |
| Nominal Voltage (V)    | 220 - 240 V AC                                            |  |
| Outdoor Use            | No                                                        |  |
| Recommended Use Dining | Dining room, Bedrooms, Kitchens, Restaurants, Living room |  |