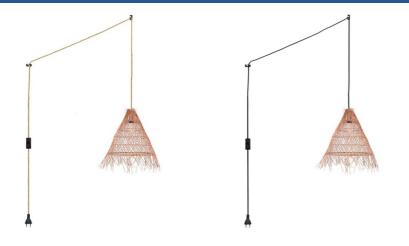

## Willow" wicker pendant lamp with switch and plug

"Willow" Pendant Lamp of large dimensions, handcrafted from naturally durable and resilient wicker fibers. Its unique design adds a rustic and natural touch to any space. It includes a cable 11 feet long with a switch, plug, and two decentralizing hooks, allowing for a customized installation and adjustment. In addition, it comes with three cable options (white, black, and natural rope) so you can choose the one that best matches your environment.