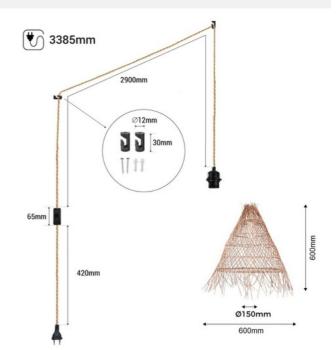

## Willow" wicker pendant lamp with switch and plug

"Willow" Pendant Lamp of large dimensions, handcrafted from naturally durable and resilient wicker fibers. Its unique design adds a rustic and natural touch to any space. It includes a cable 11 feet long with a switch, plug, and two decentralizing hooks, allowing for a customized installation and adjustment. In addition, it comes with three cable options (white, black, and natural rope) so you can choose the one that best matches your environment.

## **Product data**

| Housing color          | White (use), Black (use), Rope (use)                      |  |
|------------------------|-----------------------------------------------------------|--|
| Connection             | Plug                                                      |  |
| Сар                    | E27                                                       |  |
| Certs                  | CE, ROHS                                                  |  |
| Dimensions (mm) LxWxH  | ø 600 x 600                                               |  |
| Style                  | Natural                                                   |  |
| Guarantee              | According to legal warranty: 3 years                      |  |
| IP                     | IP20                                                      |  |
| Material               | Willow                                                    |  |
| Assembly               | Suspension                                                |  |
| Maximum power (W)      | 60                                                        |  |
| Nominal Voltage (V)    | 220 - 240 V AC                                            |  |
| Outdoor Use            | No                                                        |  |
| Recommended Use Dining | Dining room, Bedrooms, Kitchens, Restaurants, Living room |  |