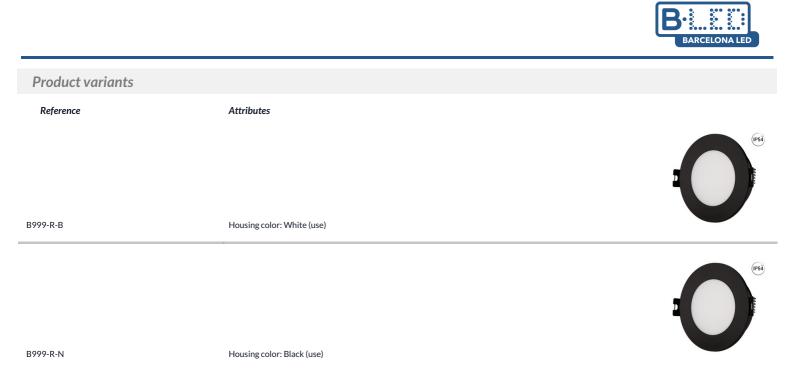

## Circular waterproof downlight ring for GU10 / MR16 bulb - Opal diffuser - Cut Ø 75-80 mm -IP54

Aro waterproof downlight made of polycarbonate specifically designed to house GU10 / MR16 LED bulbs. It features an elegant and simple appearance, easily integrable into various environments and styles. It includes an opal diffuser that provides diffuse and uniform lighting without glare. It is available in two colors: white and black. Highly versatile, this recessed ring can be used in both residential and commercial environments, whether in new construction or to replace existing fixtures. \*\* Bulb not included\*\*