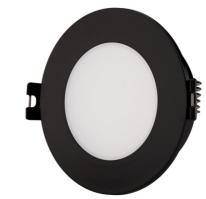

## Circular waterproof downlight ring for GU10 / MR16 bulb - Opal diffuser - Cut Ø 75-80 mm -IP54

Aro waterproof downlight made of polycarbonate specifically designed to house GU10 / MR16 LED bulbs. It features an elegant and simple appearance, easily integrable into various environments and styles. It includes an opal diffuser that provides diffuse and uniform lighting without glare. It is available in two colors: white and black. Highly versatile, this recessed ring can be used in both residential and commercial environments, whether in new construction or to replace existing fixtures. \*\* Bulb not included\*\*