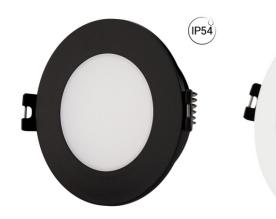

## Circular waterproof downlight ring for GU10 / MR16 bulb - Opal diffuser - Cut Ø 75-80 mm -IP54

Aro waterproof downlight made of polycarbonate specifically designed to house GU10 / MR16 LED bulbs. It features an elegant and simple appearance, easily integrable into various environments and styles. It includes an opal diffuser that provides diffuse and uniform lighting without glare. It is available in two colors: white and black. Highly versatile, this recessed ring can be used in both residential and commercial environments, whether in new construction or to replace existing fixtures. \*\* Bulb not included\*\*