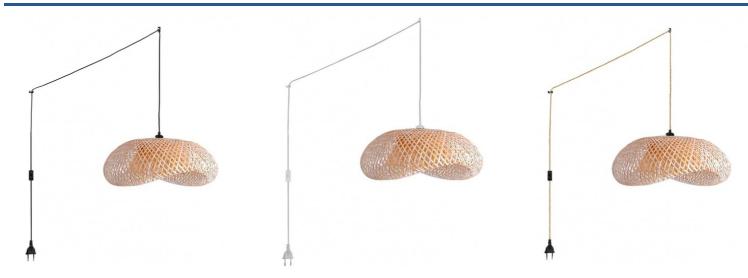

## Wicker pendant lamp "Vimet Lite" with switch and socket

The hanging lamp "Vimet Lite" is handcrafted from durable and resilient wicker fibers. Its exquisite and elegant design makes it a perfect decorative element for creating warm and inviting atmospheres. Its framework allows light to diffuse softly and pleasantly, enhancing the textures of wicker and creating a relaxed and harmonious environment. Includes a 3.38 m long cable with a switch, plug, and two decentralized hooks, allowing for custom installation and adjustment. In addition, it features three cable options (white, black, and natural rope) so you can choose the one that best matches your environment. \*\*Accepts E27 bulb (not included)\*\*

## **Product data**

| Housing color       | White (use), Black (use), Rope (use)       |
|---------------------|--------------------------------------------|
| Connection          | Plug                                       |
| Сар                 | E27                                        |
| Certs               | CE, ROHS                                   |
| Style               | Natural                                    |
| Frequency (Hz)      | 50 - 60                                    |
| Guarantee           | 10 years                                   |
| IP                  | IP20                                       |
| Material            | Willow                                     |
| Assembly            | Suspension                                 |
| Orientable          | No                                         |
| Maximum power (W)   | 60                                         |
| Temperature range   | -20°F ~ +40°F                              |
| Nominal Voltage (V) | 220 - 240 V AC                             |
| Outdoor Use         | No                                         |
| Recommended Use     | Dining room, Hotels, Commerce, Restaurants |