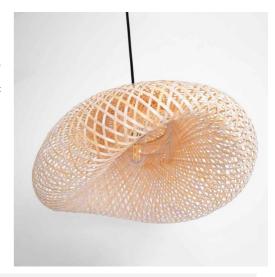

## Wicker pendant lamp "Vimet Lite" with switch and socket

The hanging lamp "Vimet Lite" is handcrafted from durable and resilient wicker fibers. Its exquisite and elegant design makes it a perfect decorative element for creating warm and inviting atmospheres. Its framework allows light to diffuse softly and pleasantly, enhancing the textures of wicker and creating a relaxed and harmonious environment. Includes a 3.38 m long cable with a switch, plug, and two decentralized hooks, allowing for custom installation and adjustment. In addition, it features three cable options (white, black, and natural rope) so you can choose the one that best matches your environment. \*\*Accepts E27 bulb (not included)\*\*