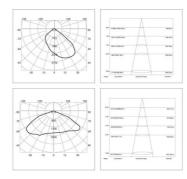

## Ref. B8219

Asymmetrical LED projector with a compact and sturdy design, featuring high quality standards. It has a power of 150W, a luminous intensity of 18600lm, and an efficiency of 127 lm/W. Its asymmetric lens optimizes light distribution, making it ideal for sports installations, industrial warehouses, workshops, parking lots, or plazas. Due to its IP65 protection rating, it is suitable for outdoor use. Available in cool white color (5000K).