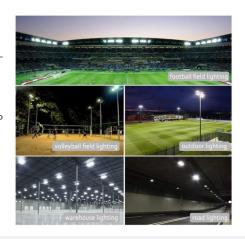

## Ref. B8219

Asymmetrical LED projector with a compact and sturdy design, featuring high quality standards. It has a power of 150W, a luminous intensity of 18600lm, and an efficiency of 127 lm/W. Its asymmetric lens optimizes light distribution, making it ideal for sports installations, industrial warehouses, workshops, parking lots, or plazas. Due to its IP65 protection rating, it is suitable for outdoor use. Available in cool white color (5000K).