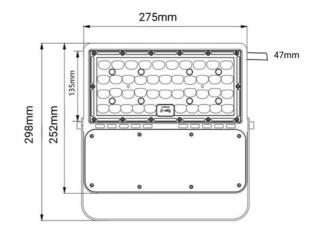

## **Product data**

| Certs                 | CE, ROHS                             |
|-----------------------|--------------------------------------|
| CRI                   | 75-80                                |
| Dimensions (mm) LxWxH | 275x298x47                           |
| Dimmable              | No                                   |
| Efficiency (Lm/w)     | 127                                  |
| Projector Range       | Asymmetrical                         |
| Guarantee             | According to legal warranty: 3 years |
| IK                    | 08                                   |
| Lumens (Lm)           | 18600                                |
| Material              | Aluminum                             |
| Material diffuser     | Polycarbonate                        |
| Power (W)             | 150                                  |
| Nominal Voltage (V)   | 100 - 240V AC                        |
| Type of LED           | Chip EPISTAR                         |
| Key                   | Cold white                           |
| Recommended Use       | Industry, Fascias                    |