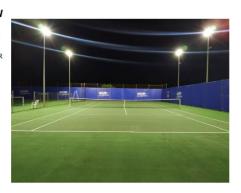

## Ref. B8219

Asymmetrical LED projector with a compact and sturdy design, featuring high quality standards. It has a power of 150W, a luminous intensity of 18600lm, and an efficiency of 127 lm/W. Its asymmetric lens optimizes light distribution, making it ideal for sports installations, industrial warehouses, workshops, parking lots, or plazas. Due to its IP65 protection rating, it is suitable for outdoor use. Available in cool white color (5000K).